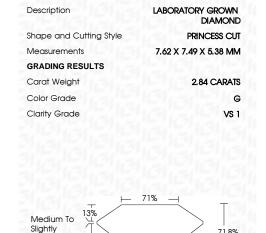

#### LABORATORY GROWN DIAMOND REPORT

November 1, 2023

IGI Report Number LG606344725

LABORATORY GROWN Description

DIAMOND

Shape and Cutting Style PRINCESS CUT

Measurements 7.62 X 7.49 X 5.38 MM

**GRADING RESULTS** 

Carat Weight 2.84 CARATS

Color Grade G

Clarity Grade VS 1

Report verification at igi.org

LG606344725

71.8%

November 1, 2023

IGI Report Number

Thick