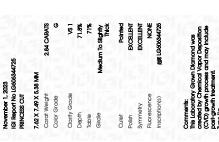

Report verification at igi.org

LG606344725

71.8%

November 1, 2023

IGI Report Number

Thick

#### LABORATORY GROWN DIAMOND REPORT

November 1, 2023

IGI Report Number LG606344725

LABORATORY GROWN Description

DIAMOND

Shape and Cutting Style PRINCESS CUT

Measurements 7.62 X 7.49 X 5.38 MM

**GRADING RESULTS** 

Carat Weight 2.84 CARATS

Color Grade G

Clarity Grade VS 1

#### ADDITIONAL GRADING INFORMATION

Polish **EXCELLENT** 

**EXCELLENT** Symmetry

NONE Fluorescence

Inscription(s) /函 LG606344725

Comments: This Laboratory Grown Diamond was created by Chemical Vapor Deposition (CVD) growth

process and may include post-growth treatment.

Type IIa

## ADDITIONAL GRADING INFORMATION

54.5%

| Polish       | EXCELLENT |
|--------------|-----------|
| Symmetry     | EXCELLENT |
| Fluorescence | NONE      |

(159) LG606344725 Inscription(s)

Pointed

Comments: This Laboratory Grown Diamond was created by Chemical Vapor Deposition (CVD) growth process and may include post-growth treatment.