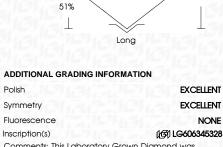

process and may include post-growth treatment.

Color Grade

Clarity Grade

ADDITIONAL GRADING INFORMATION

Polish

Symmetry

Fluorescence

Inscription(s)

Comments: This Laboratory Grown Diamond was created by Chemical Vapor Deposition (CVD) growth

Type IIa

#### JOPT

LG606345328

DIAMOND

VS 2

**EXCELLENT** 

**EXCELLENT** 

151 LG606345328

NONE