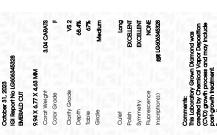

Report verification at igi.org

LG606345328

EMERALD CUT 9.94 X 6.77 X 4.63 MM

3.04 CARATS

VS 2

68.4%

DIAMOND

LABORATORY GROWN

October 31, 2023

IGI Report Number

Shape and Cutting Style

Description

Measurements
GRADING RESULTS

Carat Weight

Color Grade

Clarity Grade

## LABORATORY GROWN DIAMOND REPORT

October 31, 2023

IGI Report Number

io Report Numbe

Description

Shape and Cutting Style
Measurements

GRADING RESULTS

Carat Weight 3.04 CARATS