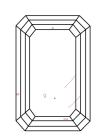

## **CLARITY CHARACTERISTICS**

## **KEY TO SYMBOLS**

Red symbols indicate internal characteristics. Green symbols indicate external characteristics.