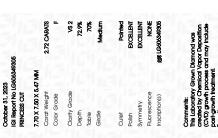

Carat Weight
Color Grade

Clarity Grade

ADDITIONAL GRADING INFORMATION

created by Chemical Vapor Deposition (CVD) growth

Polish

Symmetry

Fluorescence

Inscription(s)

Comments: This Laboratory Grown Diamond was

process and may include post-growth treatment. Type IIa

LG606349305

DIAMOND

PRINCESS CUT

2.72 CARATS

**EXCELLENT** 

**EXCELLENT** 

151 LG606349305

NONE

VS 2

LABORATORY GROWN

7.70 X 7.50 X 5.47 MM

LG606349305 Report verification at igi.org

Description LABORATORY GROWN DIAMOND

Shape and Cutting Style PRINCESS CUT

Measurements 7.70 X 7.50 X 5.47 MM

GRADING RESULTS

Carat Weight 2.72 CARATS
Color Grade F

Clarity Grade VS 2

## ADDITIONAL GRADING INFORMATION

Polish EXCELLENT
Symmetry EXCELLENT

Fluorescence NONE Inscription(s) (G) LG606349305

Comments: This Laboratory Grown Diamond was created by Chemical Vapor Deposition (CVD) growth process and may include post-growth treatment. Type IIa