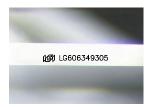

151 LG606349305

NONE

VS 2

LABORATORY GROWN

7.70 X 7.50 X 5.47 MM

LG606349305 Report verification at igi.org

Description LABORATORY GROWN DIAMOND

Shape and Cutting Style PRINCESS CUT

Measurements 7.70 X 7.50 X 5.47 MM

GRADING RESULTS

Carat Weight 2.72 CARATS
Color Grade F

Clarity Grade VS 2

## ADDITIONAL GRADING INFORMATION

Polish EXCELLENT
Symmetry EXCELLENT

Fluorescence NONE Inscription(s) (G) LG606349305

Comments: This Laboratory Grown Diamond was created by Chemical Vapor Deposition (CVD) growth process and may include post-growth treatment. Type IIa