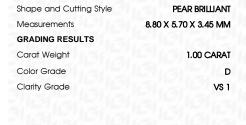

# LABORATORY GROWN DIAMOND REPORT

November 2, 2023

IGI Report Number LG606349500

LABORATORY GROWN Description

DIAMOND

Shape and Cutting Style PEAR BRILLIANT

Measurements 8.80 X 5.70 X 3.45 MM

# **GRADING RESULTS**

1.00 CARAT Carat Weight

Color Grade D

Clarity Grade VS 1