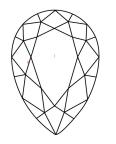

# **PROPORTIONS**

# LABORATORY GROWN DIAMOND REPORT

November 2, 2023

IGI Report Number LG606349500

LABORATORY GROWN Description

DIAMOND

Shape and Cutting Style PEAR BRILLIANT

Measurements 8.80 X 5.70 X 3.45 MM