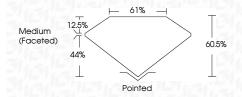

CTERISTICS**





# **KEY TO SYMBOLS**

Red symbols indicate internal characteristics. Green symbols indicate external characteristics.

# **GRADING SCALES**

# CLARITY

| IF                     | VVS <sup>1-2</sup>             | VS <sup>1-2</sup>         | SI 1-2               | I 1-3    |
|------------------------|--------------------------------|---------------------------|----------------------|----------|
| Internally<br>Flawless | Very Very<br>Slightly Included | Very<br>Slightly Included | Slightly<br>Included | Included |

# COLOR

| Е | F | G | Н | I | J | Faint | Very Light | Light |
|---|---|---|---|---|---|-------|------------|-------|
|---|---|---|---|---|---|-------|------------|-------|



Sample Image Used



© IGI 2020, International Gemological Institute

FD - 10 20







#### ADDITIONAL GRADING INFORMATION

| Polish   | EXCELLEN |  |
|----------|----------|--|
| Symmetry | EXCELLEN |  |
| F1       |          |  |

Comments: This Laboratory Grown Diamond was created by Chemical Vapor Deposition (CVD) growth process and may include post-growth treatment.

Inscription(s)