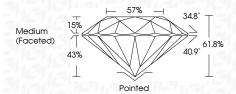

cteristics. Green symbols indicate external characteristics.

# **GRADING SCALES**

DEFGHIJ

# CLARITY

COLOR

| IF         | VVS <sup>1-2</sup> | VS <sup>1-2</sup> | SI 1-2   | 11-3     |
|------------|--------------------|-------------------|----------|----------|
| Internally | Very Very          | Very              | Slightly | Included |
| Flawless   | Slightly Included  | Slightly Included | Included |          |

Faint

Very Light

Light





Sample Image Used



© IGI 2020, International Gemological Institute

FD - 10 20



# November 2, 2023 IGI Report Number

LG606350337 Description LABORATORY GROWN DIAMOND

Shape and Cutting Style ROUND BRILLIANT 6.52 - 6.55 X 4.04 MM Measurements

### **GRADING RESULTS**

1.07 CARAT Carat Weight Color Grade Clarity Grade VVS 1 Cut Grade IDEAL



### ADDITIONAL GRADING INFORMATION

Polish **EXCELLENT EXCELLENT** Symmetry Fluorescence NONE

(6) LG606350337 Inscription(s) Comments: As Grown - No indication of post-growth

This Laboratory Grown Diamond was created by High Pressure High Temperature (HPHT) growth process. Type II