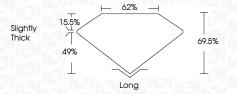

SYMBOLS**

Red symbols indicate internal characteristics. Green symbols indicate external characteristics.

### **GRADING SCALES**

### CLARITY

| IF                     | VVS <sup>1-2</sup>             | VS <sup>1-2</sup>         | SI 1-2               | I <sup>1-3</sup> |
|------------------------|--------------------------------|---------------------------|----------------------|------------------|
| Internally<br>Flawless | Very Very<br>Slightly Included | Very<br>Slightly Included | Slightly<br>Included | Included         |

## COLOR

| Е | F | G | Н | I | J | Faint | Very Light | Light |
|---|---|---|---|---|---|-------|------------|-------|
|---|---|---|---|---|---|-------|------------|-------|



Sample Image Used



© IGI 2020, International Gemological Institute

FD - 10 20







#### ADDITIONAL GRADING INFORMATION

| Polish       | EXCELLEN |
|--------------|----------|
| Symmetry     | EXCELLEN |
| Fluorescence | NON      |

(国) LG606350483 Inscription(s) Comments: As Grown - No indication of post-growth

This Laboratory Grown Diamond was created by High

Pressure High Temperature (HPHT) growth process. Type II