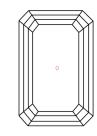

Report verification at igi.org

November 1, 2023



# **ELECTRONIC COPY**

### LABORATORY GROWN DIAMOND REPORT

November 1, 2023

IGI Report Number LG606350483

LABORATORY GROWN Description

DIAMOND

Shape and Cutting Style **EMERALD CUT** 

Measurements 7.48 X 5.35 X 3.72 MM

# **GRADING RESULTS**

1.52 CARAT Carat Weight

Color Grade D

Clarity Grade VVS 2

### ADDITIONAL GRADING INFORMATION

Polish **EXCELLENT** 

**EXCELLENT** Symmetry

NONE Fluorescence

Inscription(s) 151 LG606350483

Comments: As Grown - No indication of post-growth

treatment This Laboratory Grown Diamond was created by High

Pressure High Temperature (HPHT) growth process. Type II

### **PROPORTIONS**



#### **CLARITY CHARACTERISTICS**





### **KEY TO SYMBOLS**

Red symbols indicate internal characteristics. Green symbols indicate external characteristics.

### **GRADING SCALES**

### CLARITY

| IF                     | VVS <sup>1-2</sup>             | VS <sup>1-2</sup>         | SI 1-2               | I <sup>1-3</sup> |
|------------------------|--------------------------------|---------------------------|----------------------|------------------|
| Internally<br>Flawless | Very Very<br>Slightly Included | Very<br>Slightly Included | Slightly<br>Included | Included         |

## COLOR

| Е | F | G | Н | I | J | Faint | Very Light | Light |
|---|---|---|---|---|---|-------|------------|-------|
|---|---|---|---|---|---|-------|------------|-------|



Sample Image Used



© IGI 2020, International Gemological Institute