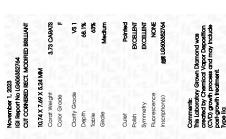

LG606352764

68.1%

(国) LG606352764

November 1, 2023

IGI Report Number

Medium

Inscription(s)

## **GRADING RESULTS**

Carat Weight 3.73 CARATS

Color Grade

Clarity Grade VS 1

### ADDITIONAL GRADING INFORMATION

Polish **EXCELLENT** 

**EXCELLENT** Symmetry

NONE Fluorescence

1/5/1 LG606352764 Inscription(s)

Comments: This Laboratory Grown Diamond was created by Chemical Vapor Deposition (CVD) growth process and may include post-growth treatment. Type IIa

#### ADDITIONAL GRADING INFORMATION

50%

| Polish       | EXCELLENT |
|--------------|-----------|
| Symmetry     | EXCELLENT |
| Fluorescence | NONE      |

Pointed

Comments: This Laboratory Grown Diamond was created by Chemical Vapor Deposition (CVD) growth process and may include post-growth treatment.