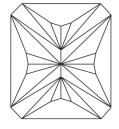

68.1%

(国) LG606352764

November 1, 2023

IGI Report Number

Medium

Inscription(s)

# **ELECTRONIC COPY**

### LABORATORY GROWN DIAMOND REPORT

November 1, 2023

IGI Report Number LG606352764

Description

LABORATORY GROWN DIAMOND

Shape and Cutting Style CUT CORNERED RECTANGULAR

MODIFIED BRILLIANT

10.74 X 7.69 X 5.24 MM Measurements

## **GRADING RESULTS**

Carat Weight 3.73 CARATS

Color Grade

Clarity Grade VS 1

### ADDITIONAL GRADING INFORMATION

Polish **EXCELLENT** 

**EXCELLENT** Symmetry

NONE Fluorescence

1/5/1 LG606352764 Inscription(s)

Comments: This Laboratory Grown Diamond was created by Chemical Vapor Deposition (CVD) growth process and may include post-growth treatment. Type IIa

## **PROPORTIONS**



Report verification at igi.org

#### **CLARITY CHARACTERISTICS**





## **KEY TO SYMBOLS**

Red symbols indicate internal characteristics. Green symbols indicate external characteristics.

### **GRADING SCALES**

DEFGHIJ

### CLARITY

| IF  |                 | VVS <sup>1-2</sup>             | VS <sup>1-2</sup>         | SI 1-2               | I <sup>1-3</sup> |
|-----|-----------------|--------------------------------|---------------------------|----------------------|------------------|
|     | rnally<br>vless | Very Very<br>Slightly Included | Very<br>Slightly Included | Slightly<br>Included | Included         |
| COI | .OR             |                                |                           |                      |                  |

Faint

Very Light



Sample Image Used



© IGI 2020, International Gemological Institute

FD - 10 20

Light





#