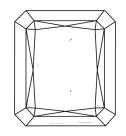

### LABORATORY GROWN DIAMOND REPORT

November 1, 2023

IGI Report Number LG606352764

Description

LABORATORY GROWN DIAMOND

Shape and Cutting Style CUT CORNERED RECTANGULAR

MODIFIED BRILLIANT

10.74 X 7.69 X 5.24 MM Measurements

#### **CLARITY CHARACTERISTICS**

## **KEY TO SYMBOLS**

Red symbols indicate internal characteristics. Green symbols indicate external characteristics.