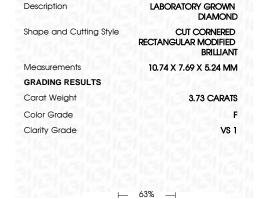

### LABORATORY GROWN DIAMOND REPORT

November 1, 2023

IGI Report Number LG606352764

Description

LABORATORY GROWN DIAMOND

Shape and Cutting Style CUT CORNERED RECTANGULAR

MODIFIED BRILLIANT

10.74 X 7.69 X 5.24 MM Measurements

## **GRADING RESULTS**

Carat Weight 3.73 CARATS

Color Grade

Clarity Grade VS 1