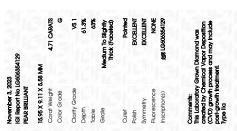

Report verification at igi.org

63%

Pointed

LG606354129

PEAR BRILLIANT 15.95 X 9.11 X 5.58 MM

4.71 CARATS

VS 1

61.3%

EXCELLENT

**EXCELLENT** 

(G) LG606354129

NONE

DIAMOND

LABORATORY GROWN

November 3, 2023

IGI Report Number

Shape and Cutting Style

Description

Measurements **GRADING RESULTS** 

Carat Weight

Color Grade

Clarity Grade

Medium To

(Faceted)

45%

ADDITIONAL GRADING INFORMATION

Slightly

Thick

Polish

Symmetry

Fluorescence

Inscription(s)

### LABORATORY GROWN DIAMOND REPORT

November 3, 2023

IGI Report Number LG606354129

Description

LABORATORY GROWN DIAMOND

Shape and Cutting Style

PEAR BRILLIANT 15.95 X 9.11 X 5.58 MM

G

Measurements **GRADING RESULTS** 

Carat Weight 4.71 CARATS

Color Grade

Clarity Grade VS 1

#### ADDITIONAL GRADING INFORMATION

Polish **EXCELLENT** 

**EXCELLENT** Symmetry

NONE Fluorescence

/函 LG606354129 Inscription(s)

Comments: This Laboratory Grown Diamond was created by Chemical Vapor Deposition (CVD) growth