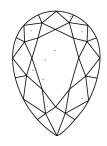

Report verification at igi.org

63%

Pointed

LG606354129

PEAR BRILLIANT 15.95 X 9.11 X 5.58 MM

4.71 CARATS

VS 1

61.3%

### LABORATORY GROWN DIAMOND REPORT

November 3, 2023

IGI Report Number LG606354129

Description

LABORATORY GROWN DIAMOND

Shape and Cutting Style

PEAR BRILLIANT 15.95 X 9.11 X 5.58 MM

G