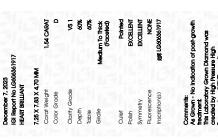

# LABORATORY GROWN DIAMOND REPORT

December 7, 2023

IGI Report Number LG606361917

Description

LABORATORY GROWN DIAMOND

Shape and Cutting Style

7.25 X 7.83 X 4.70 MM

**HEART BRILLIANT** 

D

Measurements **GRADING RESULTS** 

1.54 CARAT Carat Weight

Color Grade

Clarity Grade VS 1

## ADDITIONAL GRADING INFORMATION

Polish **EXCELLENT** 

**EXCELLENT** Symmetry

NONE Fluorescence

Inscription(s) 151 LG606361917

Comments: As Grown - No indication of post-growth

treatment

This Laboratory Grown Diamond was created by High Pressure High Temperature (HPHT) growth process.

#### ADDITIONAL GRADING INFORMATION

43.5%

| Polish       | EXCELLENT |
|--------------|-----------|
| Symmetry     | EXCELLENT |
| Fluorescence | NONE      |

(国) LG606361917 Comments: As Grown - No indication of post-growth

This Laboratory Grown Diamond was created by High

Pressure High Temperature (HPHT) growth process. Type II

Inscription(s)

Medium To

(Faceted)

Thick