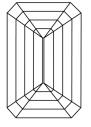

Cutting Style

Description

Measurements

Carat Weight

Color Grade

Clarity Grade

Symmetry

Fluorescence

Inscription(s)

**GRADING RESULTS** 

# **ELECTRONIC COPY**

## LABORATORY GROWN DIAMOND REPORT

November 3, 2023

IGI Report Number

Description

Measurements

Shape and Cutting Style

7.79 X 5.03 X 3.41 MM

LABORATORY GROWN

LG606362831

**EMERALD CUT** 

DIAMOND

G

**GRADING RESULTS** 

1.35 CARAT Carat Weight

Color Grade

Clarity Grade VS 1

## ADDITIONAL GRADING INFORMATION

Polish **EXCELLENT** 

**EXCELLENT** Symmetry

NONE Fluorescence

Inscription(s) (国) LG606362831

Comments: This Laboratory Grown Diamond was created by Chemical Vapor Deposition (CVD) growth

process and may include post-growth treatment.

Type IIa

## **PROPORTIONS**



## **CLARITY CHARACTERISTICS**





## **KEY TO SYMBOLS**

Red symbols indicate internal characteristics. Green symbols indicate external characteristics.

## **GRADING SCALES**

## CLARITY

| IF                     | VVS <sup>1-2</sup>             | VS <sup>1-2</sup>         | SI 1-2               | I 1 - 3  |
|------------------------|--------------------------------|---------------------------|----------------------|----------|
| Internally<br>Flawless | Very Very<br>Slightly Included | Very<br>Slightly Included | Slightly<br>Included | Included |

## COLOR

| E | F | G | Н | I | J | Faint | Very Light | Light |
|---|---|---|---|---|---|-------|------------|-------|
|---|---|---|---|---|---|-------|------------|-------|



Sample Image Used



© IGI 2020, International Gemological Institute

FD - 10 20





Comments: Th