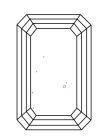

d Cutting Style

Description

Measurements

Carat Weight

Color Grade

Clarity Grade

Symmetry

Fluorescence

Inscription(s)

**GRADING RESULTS** 

# **ELECTRONIC COPY**

## LABORATORY GROWN DIAMOND REPORT

November 3, 2023

IGI Report Number

Description

Measurements

Shape and Cutting Style

7.79 X 5.03 X 3.41 MM

LABORATORY GROWN

LG606362831

**EMERALD CUT** 

DIAMOND

G

**GRADING RESULTS** 

1.35 CARAT Carat Weight

Color Grade

Clarity Grade VS 1

## ADDITIONAL GRADING INFORMATION

Polish **EXCELLENT** 

**EXCELLENT** Symmetry

NONE Fluorescence

Inscription(s) (国) LG606362831

Comments: This Laboratory Grown Diamond was created by Chemical Vapor Deposition (CVD) growth

process and may include post-growth treatment.

Type IIa

## **PROPORTIONS**



## **CLARITY CHARACTERISTICS**





## **KEY TO SYMBOLS**

Red symbols indicate internal characteristics. Green symbols indicate external characteristics.

## **GRADING SCALES**

## CLARITY

| IF                     | VVS <sup>1-2</sup>             | VS <sup>1-2</sup>         | SI 1-2               | I 1 - 3  |
|------------------------|--------------------------------|---------------------------|----------------------|----------|
| Internally<br>Flawless | Very Very<br>Slightly Included | Very<br>Slightly Included | Slightly<br>Included | Included |

## COLOR

| E | F | G | Н | I | J | Faint | Very Light | Light |
|---|---|---|---|---|---|-------|------------|-------|
|---|---|---|---|---|---|-------|------------|-------|



Sample Image Used



© IGI 2020, International Gemological Institute

FD - 10 20





Comments: