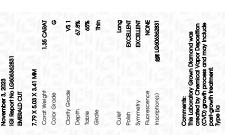

Report verification at igi.org

LG606362831

EMERALD CUT

1.35 CARAT

VS 1

**EXCELLENT** 

(60) LG606362831

NONE

DIAMOND

LABORATORY GROWN

7.79 X 5.03 X 3.41 MM

November 3, 2023

IGI Report Number

Shape and Cutting Style

Description

Measurements

Carat Weight

Color Grade

Clarity Grade

Symmetry

Fluorescence

Inscription(s)

**GRADING RESULTS** 

## LABORATORY GROWN DIAMOND REPORT

November 3, 2023

IGI Report Number

Description

Measurements

Shape and Cutting Style

7.79 X 5.03 X 3.41 MM

LABORATORY GROWN

LG606362831

**EMERALD CUT** 

DIAMOND

G

**GRADING RESULTS** 

1.35 CARAT Carat Weight

Color Grade

Clarity Grade VS 1

## ADDITIONAL GRADING INFORMATION

Polish **EXCELLENT** 

**EXCELLENT** Symmetry

NONE Fluorescence

Inscription(s) (国) LG606362831

Comments: This Laboratory Grown Diamond was created by Chemical Vapor Deposition (CVD) growth

process and may include post-growth treatment.

Type IIa