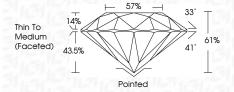

# LG607307830

Report verification at igi.org

Pointed

**PROPORTIONS** 

14%

43.5%

**CLARITY CHARACTERISTICS** 

**KEY TO SYMBOLS** 

Red symbols indicate internal characteristics.

Green symbols indicate external characteristics.

Thin To

Medium

(Faceted)