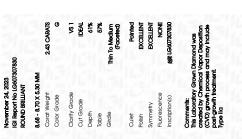

# LABORATORY GROWN DIAMOND REPORT

November 24, 2023

IGI Report Number

Number

Description

LABORATORY GROWN DIAMOND

Shape and Cutting Style

ROUND BRILLIANT 8.68 - 8.70 X 5.30 MM

LG607307830

G

**IDEAL** 

Measurements

GRADING RESULTS

Carat Weight 2.43 CARATS

Color Grade

Clarity Grade VS 1

Cut Grade

# ADDITIONAL GRADING INFORMATION

Polish **EXCELLENT** 

Symmetry **EXCELLENT** 

Fluorescence NONE

Inscription(s) (3) LG607307830

Comments: This Laboratory Grown Diamond was created by Chemical Vapor Deposition (CVD) growth process and may include post-growth treatment.