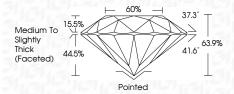

RITY

| IF         | VVS <sup>1-2</sup> | VS <sup>1-2</sup> | SI 1-2   | 11-3     |
|------------|--------------------|-------------------|----------|----------|
| Internally | Very Very          | Very              | Slightly | Included |
| Flawless   | Slightly Included  | Slightly Included | Included |          |

## COLOR

| E F G H I J Faint Very Light Lig | ght |
|----------------------------------|-----|
|----------------------------------|-----|



Sample Image Used



© IGI 2020, International Gemological Institute

FD - 10 20





LABORATORY GROWN DIAMOND

LG607308295

VS 1

Shape and Cutting Style ROUND BRILLIANT Measurements 7.31 - 7.36 X 4.69 MM

**GRADING RESULTS** 

Clarity Grade

December 6, 2023

IGI Report Number

Carat Weight 1.58 CARAT Color Grade

Cut Grade VERY GOOD



#### ADDITIONAL GRADING INFORMATION

Polish VERY GOOD VERY GOOD Symmetry

Fluorescence NONE (159) LG607308295 Inscription(s)

Comments: This Laboratory Grown Diamond was created by Chemical Vapor Deposition (CVD) growth process and may include post-growth treatment.