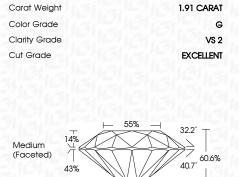

Measurements **GRADING RESULTS** 

Carat Weight Color Grade

1.91 CARAT G

Clarity Grade

VS 2

Cut Grade

**EXCELLENT** 

#### **PROPORTIONS**