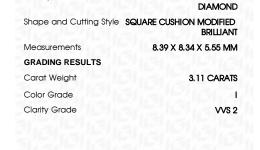

# LABORATORY GROWN DIAMOND REPORT

November 29, 2023

IGI Report Number LG607309865

Description

LABORATORY GROWN DIAMOND

Shape and Cutting Style

SQUARE CUSHION MODIFIED **BRILLIANT** 

8.39 X 8.34 X 5.55 MM Measurements

**GRADING RESULTS** 

Carat Weight 3.11 CARATS

Color Grade

Clarity Grade VVS 2