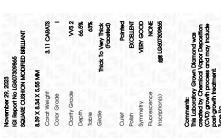

# LABORATORY GROWN DIAMOND REPORT

November 29, 2023

IGI Report Number LG607309865

Description

LABORATORY GROWN DIAMOND

Shape and Cutting Style

SQUARE CUSHION MODIFIED **BRILLIANT** 

8.39 X 8.34 X 5.55 MM Measurements

**GRADING RESULTS** 

Carat Weight 3.11 CARATS

Color Grade

Clarity Grade VVS 2

# ADDITIONAL GRADING INFORMATION

Polish **EXCELLENT** 

Symmetry **VERY GOOD** 

NONE Fluorescence

1/5/1 LG607309865 Inscription(s)

Comments: This Laboratory Grown Diamond was created by Chemical Vapor Deposition (CVD) growth process and may include post-growth treatment.

#### ADDITIONAL GRADING INFORMATION

Inscription(s)

| Polish       | EXCELLEN  |
|--------------|-----------|
| Symmetry     | VERY GOOD |
| Fluorescence | NON       |

Comments: This Laboratory Grown Diamond was created by Chemical Vapor Deposition (CVD) growth process and may include post-growth treatment.