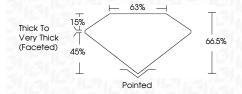

#### **CLARITY CHARACTERISTICS**



# **KEY TO SYMBOLS**

Red symbols indicate internal characteristics. Green symbols indicate external characteristics.

# **GRADING SCALES**

DEFGHIJ

# CLARITY

| IF                     | VVS <sup>1-2</sup>             | VS <sup>1-2</sup>         | SI 1-2               | 11-3     |
|------------------------|--------------------------------|---------------------------|----------------------|----------|
| Internally<br>Flawless | Very Very<br>Slightly Included | Very<br>Slightly Included | Slightly<br>Included | Included |
| COLOR                  |                                |                           |                      |          |

Faint

Very Light

Light



Sample Image Used



© IGI 2020, International Gemological Institute

FD - 10 20







#### ADDITIONAL GRADING INFORMATION

Inscription(s)

| Polish       | EXCELLEN  |
|--------------|-----------|
| Symmetry     | VERY GOOD |
| Fluorescence | NON       |

Comments: This Laboratory Grown Diamond was created by Chemical Vapor Deposition (CVD) growth process and may include post-growth treatment.