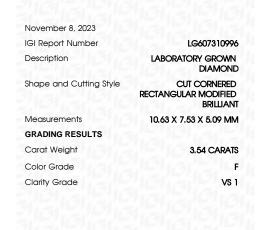

# LABORATORY GROWN DIAMOND REPORT

November 8, 2023

IGI Report Number LG607310996

LABORATORY GROWN Description

DIAMOND

Shape and Cutting Style CUT CORNERED RECTANGULAR

MODIFIED BRILLIANT

10.63 X 7.53 X 5.09 MM Measurements

### **GRADING RESULTS**

Carat Weight 3.54 CARATS

Color Grade

Clarity Grade VS 1