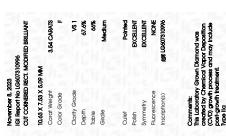

#### ADDITIONAL GRADING INFORMATION

Polish **EXCELLENT** 

**EXCELLENT** Symmetry

NONE Fluorescence

/匈 LG607310996 Inscription(s)

Comments: This Laboratory Grown Diamond was created by Chemical Vapor Deposition (CVD) growth process and may include post-growth treatment. Type IIa

#### ADDITIONAL GRADING INFORMATION

Inscription(s)

| Polish       | EXCELLEN |
|--------------|----------|
| Symmetry     | EXCELLEN |
| Fluorescence | NON      |

(国) LG607310996

Comments: This Laboratory Grown Diamond was created by Chemical Vapor Deposition (CVD) growth process and may include post-growth treatment.