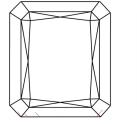

## LABORATORY GROWN DIAMOND REPORT

November 3, 2023

IGI Report Number LG607314262

LABORATORY GROWN Description

DIAMOND

Shape and Cutting Style CUT CORNERED RECTANGULAR

MODIFIED BRILLIANT

13.42 X 9.62 X 6.68 MM Measurements

#### **PROPORTIONS**

LG607314262 Report verification at igi.org