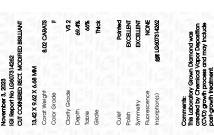

## LABORATORY GROWN DIAMOND REPORT

November 3, 2023

IGI Report Number LG607314262

LABORATORY GROWN Description

DIAMOND

Shape and Cutting Style CUT CORNERED RECTANGULAR

MODIFIED BRILLIANT

13.42 X 9.62 X 6.68 MM Measurements

## **GRADING RESULTS**

Carat Weight 8.02 CARATS

Color Grade

Clarity Grade VS 2

#### ADDITIONAL GRADING INFORMATION

Polish **EXCELLENT** 

**EXCELLENT** Symmetry

NONE Fluorescence

15 LG607314262 Inscription(s)

Comments: This Laboratory Grown Diamond was created by Chemical Vapor Deposition (CVD) growth process and may include post-growth treatment. Type IIa

## ADDITIONAL GRADING INFORMATION

| Polish       | EXCELLEN |
|--------------|----------|
| Symmetry     | EXCELLEN |
| Fluorescence | NON      |

(国) LG607314262 Inscription(s) Comments: This Laboratory Grown Diamond was

created by Chemical Vapor Deposition (CVD) growth process and may include post-growth treatment.