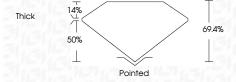

CS**





## **KEY TO SYMBOLS**

Red symbols indicate internal characteristics. Green symbols indicate external characteristics.

#### **GRADING SCALES**

#### CLARITY

| IF                     | VVS <sup>1-2</sup>             | VS <sup>1-2</sup>         | SI 1-2               | 11-3     |
|------------------------|--------------------------------|---------------------------|----------------------|----------|
| Internally<br>Flawless | Very Very<br>Slightly Included | Very<br>Slightly Included | Slightly<br>Included | Included |

## COLOR

| Е | F | G | Н | I | J | Faint | Very Light | Light |
|---|---|---|---|---|---|-------|------------|-------|
|---|---|---|---|---|---|-------|------------|-------|



Sample Image Used



© IGI 2020, International Gemological Institute

FD - 10 20







66%

## ADDITIONAL GRADING INFORMATION

| Polish       | EXCELLEN |
|--------------|----------|
| Symmetry     | EXCELLEN |
| Fluorescence | NON      |

(国) LG607314262 Inscription(s) Comments: This Laboratory Grown Diamond was

created by Chemical Vapor Deposition (CVD) growth process and may include post-growth treatment.