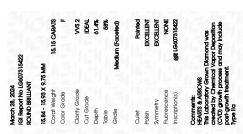

## LABORATORY GROWN DIAMOND REPORT

March 28, 2024

IGI Report Number LG607315422

LABORATORY GROWN Description

DIAMOND

ROUND BRILLIANT

**EXCELLENT** 

Shape and Cutting Style

15.84 - 15.93 X 9.75 MM

**GRADING RESULTS** 

Measurements

Carat Weight **15.15 CARATS** 

Color Grade

Clarity Grade VVS 2

Cut Grade **IDEAL** 

ADDITIONAL GRADING INFORMATION

Polish

**EXCELLENT** Symmetry

NONE Fluorescence

1/5/1 LG607315422 Inscription(s)

Comments: HEARTS & ARROWS

This Laboratory Grown Diamond was created by

Chemical Vapor Deposition (CVD) growth process and

may include post-growth treatment.