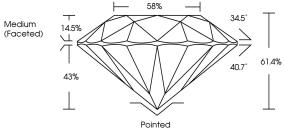

Measurements **GRADING RESULTS** 

Carat Weight

Color Grade Clarity Grade

Cut Grade

Medium

Polish

Symmetry

Fluorescence

15.84 - 15.93 X 9.75 MM

**GRADING RESULTS** 

Measurements

Carat Weight **15.15 CARATS** 

Color Grade

Clarity Grade VVS 2

Cut Grade **IDEAL** 

ADDITIONAL GRADING INFORMATION

## **PROPORTIONS**

www.igi.org