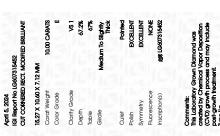

## LABORATORY GROWN DIAMOND REPORT

April 5, 2024

IGI Report Number LG607315452

Description

LABORATORY GROWN DIAMOND

Shape and Cutting Style CUT CORNERED RECTANGULAR

MODIFIED BRILLIANT

Measurements

15.27 X 10.60 X 7.12 MM

Ε

VS 1

**GRADING RESULTS** 

Carat Weight 10.00 CARATS

Color Grade

Clarity Grade

## ADDITIONAL GRADING INFORMATION

Polish **EXCELLENT** 

Symmetry **EXCELLENT** 

Fluorescence NONE

Inscription(s) (3) LG607315452

Comments: This Laboratory Grown Diamond was created by Chemical Vapor Deposition (CVD) growth process and may include post-growth treatment.