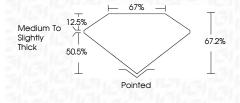

-----|-------------------|----------|------------------|
| Internally | Very Very          | Very              | Slightly | Included         |
| Flawless   | Slightly Included  | Slightly Included | Included |                  |

#### COLOR

| COLOR |   |   |   |   |   |   |   |       |            |       |
|-------|---|---|---|---|---|---|---|-------|------------|-------|
|       | D | Ε | F | G | Н | 1 | J | Faint | Very Light | Light |



Sample Image Used



© IGI 2020, International Gemological Institute

FD - 10 20



April 5, 2024 IGI Report Number LG607315452 Description LABORATORY GROWN DIAMOND Shape and Cutting Style **CUT CORNERED** RECTANGULAR MODIFIED BRILLIANT 15.27 X 10.60 X 7.12 MM Measurements **GRADING RESULTS** Carat Weight 10.00 CARATS Ε Color Grade Clarity Grade VS 1



#### ADDITIONAL GRADING INFORMATION

Inscription(s)

| Polish       | EXCELLEN |
|--------------|----------|
| Symmetry     | EXCELLEN |
| Fluorescence | NON      |

(159) LG607315452

Comments: This Laboratory Grown Diamond was created by Chemical Vapor Deposition (CVD) growth process and may include post-growth treatment.

Type Ila