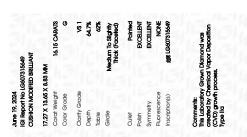

**GRADING RESULTS** 

Carat Weight 16.15 CARATS

Color Grade

G

Clarity Grade VS 1

## ADDITIONAL GRADING INFORMATION

**EXCELLENT** Polish

**EXCELLENT** Symmetry

Fluorescence NONE

/ GI LG607315649 Inscription(s)

Comments: This Laboratory Grown Diamond was created by Chemical Vapor Deposition (CVD) growth

Measurements

Shape and Cutting Style

Carat Weight **16.15 CARATS** 

Color Grade G

Clarity Grade

62% Medium To Slightly 64.7% Thick 48% (Faceted) Pointed

### ADDITIONAL GRADING INFORMATION

Polish **EXCELLENT** 

**EXCELLENT** Symmetry Fluorescence NONE

Inscription(s) (例 LG607315649

Comments: This Laboratory Grown Diamond was created by Chemical Vapor Deposition (CVD) growth process.