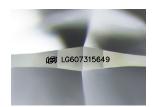

## LABORATORY GROWN DIAMOND REPORT

June 19, 2024

IGI Report Number LG607315649

Description LABORATORY GROWN DIAMOND

Shape and Cutting Style **CUSHION MODIFIED BRILLIANT** 

Measurements 17.27 X 13.65 X 8.83 MM