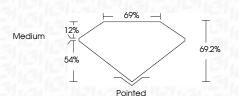

|                   |                           |            |          |
| IF                     | WS <sup>1-2</sup> | VS <sup>1-2</sup>         | SI 1-2     | 1 1 - 3  |
| Internally<br>Flawless | Very Very         | Very<br>Slightly Included | Slightly   | Included |



© IGI 2020, International Gemological Institute

FD - 10 20



THIS DOCUMENT WAS PRODUCED WITH THE FOLLOWING SECURITY MEASURES: SPECIAL DOCUMENT PAPER, INK SCREENS, WATERMARK
BACKGROUND DESIGNS, HOLOGRAM AND OTHER SECURITY FEATURES NOT LISTED AND DO EXCRED DOCUMENT SECURITY INDUSTRY GUIDELINES.



IGI Report Number LG607315657

Description LABORATORY GROWN DIAMOND Shape and Cutting Style PRINCESS CUT

Measurements 11.91 X 11.89 X 8.23 MM

**GRADING RESULTS** 

Carat Weight 10.27 CARATS

Color Grade Clarity Grade VVS 2



#### ADDITIONAL GRADING INFORMATION

Polish **EXCELLENT** Symmetry **EXCELLENT** 

Fluorescence NONE

Inscription(s) (例 LG607315657

Comments: This Laboratory Grown Diamond was created by Chemical Vapor Deposition (CVD) growth process.

Type IIa