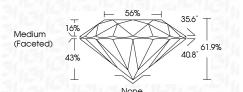

-------------------------|---------------------------|----------------------|----------|
| CLARITY                |                                |                           |                      |          |
| IF                     | VVS <sup>1 - 2</sup>           | VS <sup>1-2</sup>         | SI 1-2               | 1 1 - 3  |
| Internally<br>Flawless | Very Very<br>Slightly Included | Very<br>Slightly Included | Slightly<br>Included | Included |



© IGI 2020, International Gemological Institute

FD - 10 20





July 31, 2024

IGI Report Number LG607315771

Description LABORATORY GROWN DIAMOND

Measurements 7.27 - 7.30 X 4.51 MM

ROUND BRILLIANT

**GRADING RESULTS** 

Shape and Cutting Style

Carat Weight 1.46 CARAT

FANCY VIVID GREEN Color Grade

Clarity Grade VVS 2 Cut Grade IDEAL



#### ADDITIONAL GRADING INFORMATION

Polish **EXCELLENT** 

**EXCELLENT** Symmetry

Fluorescence NONE

Inscription(s) (例 LG607315771 Comments: This Laboratory Grown Diamond was

created by High Pressure High Temperature (HPHT) growth process.

Indications of post-growth treatment.