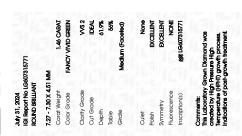

## LABORATORY GROWN DIAMOND REPORT

July 31, 2024

IGI Report Number LG607315771

Description LABORATORY GROWN DIAMOND

Shape and Cutting Style ROUND BRILLIANT

Measurements 7.27 - 7.30 X 4.51 MM

**GRADING RESULTS** 

Carat Weight 1.46 CARAT

Color Grade **FANCY VIVID GREEN** 

Clarity Grade VVS 2

Cut Grade **IDEAL** 

## ADDITIONAL GRADING INFORMATION

**EXCELLENT** Polish

Symmetry **EXCELLENT** 

NONE Fluorescence

/到 LG607315771 Inscription(s)

Comments: This Laboratory Grown Diamond was created by High Pressure High Temperature (HPHT)

growth process.

Indications of post-growth treatment.