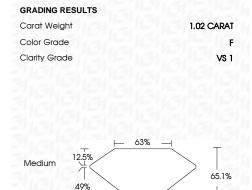

GRADING RESULTS

Measurements

Carat Weight 1.02 CARAT

Color Grade

Clarity Grade VS 1

#### PROPORTIONS