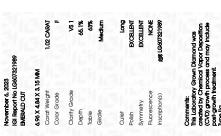

#### LABORATORY GROWN DIAMOND REPORT

November 6, 2023

IGI Report Number LG607321989

Description

LABORATORY GROWN DIAMOND

6.96 X 4.84 X 3.15 MM

Shape and Cutting Style

EMERALD CUT

GRADING RESULTS

Measurements

Carat Weight 1.02 CARAT

Color Grade

Clarity Grade VS 1

#### ADDITIONAL GRADING INFORMATION

Polish **EXCELLENT** 

Symmetry **EXCELLENT** 

Fluorescence NONE

Inscription(s) LG607321989

Comments: This Laboratory Grown Diamond was created by Chemical Vapor Deposition (CVD) growth process and may include post-growth treatment.

# ADDITIONAL GRADING INFORMATION Polish EXCELLENT

Symmetry **EXCELLENT**Fluorescence **NONE** 

Long

Comments: This Laboratory Grown Diamond was created by Chemical Vapor Deposition (CVD) growth process and may include post-growth treatment.

Type IIa

www.igi.org