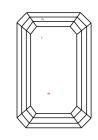

21989

DIAMOND

LABORATORY GROWN

6.96 X 4.84 X 3.15 MM

November 6, 2023

IGI Report Number

Shape and Cutting Style

Description

Measurements

Inscription(s)

## **ELECTRONIC COPY**

#### LABORATORY GROWN DIAMOND REPORT

November 6, 2023

IGI Report Number LG607321989

Description

LABORATORY GROWN DIAMOND

6.96 X 4.84 X 3.15 MM

Shape and Cutting Style

EMERALD CUT

GRADING RESULTS

Measurements

Carat Weight 1.02 CARAT

Color Grade

Clarity Grade VS 1

#### ADDITIONAL GRADING INFORMATION

Polish **EXCELLENT** 

Symmetry **EXCELLENT** 

Fluorescence NONE

Inscription(s) LG607321989

Comments: This Laboratory Grown Diamond was created by Chemical Vapor Deposition (CVD) growth process and may include post-growth treatment.

Type IIa

#### PROPORTIONS



#### **CLARITY CHARACTERISTICS**





#### **KEY TO SYMBOLS**

Red symbols indicate internal characteristics. Green symbols indicate external characteristics.

#### **GRADING SCALES**

#### CLARITY

| IF                     | VVS <sup>1-2</sup>             | VS <sup>1-2</sup>         | SI 1-2               | I 1 - 3  |
|------------------------|--------------------------------|---------------------------|----------------------|----------|
| Internally<br>Flawless | Very Very<br>Slightly Included | Very<br>Slightly Included | Slightly<br>Included | Included |

### COLOR

| Е | F | G | Н | I | J | Faint | Very Light | Light |
|---|---|---|---|---|---|-------|------------|-------|
|---|---|---|---|---|---|-------|------------|-------|



Sample Image Used



© IGI 2020, International Gemological Institute

FD - 10 20





# A