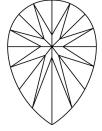

LG607322205

LABORATORY GROWN

November 3, 2023

IGI Report Number

Description

# **ELECTRONIC COPY**

## LABORATORY GROWN DIAMOND REPORT

November 3, 2023

IGI Report Number LG607322205

Description

LABORATORY GROWN DIAMOND

Shape and Cutting Style

PEAR BRILLIANT 9.14 X 5.56 X 3.42 MM

G

Measurements **GRADING RESULTS** 

1.05 CARAT Carat Weight

Color Grade

Clarity Grade SI 1

### ADDITIONAL GRADING INFORMATION

Polish **EXCELLENT** 

**EXCELLENT** Symmetry

NONE Fluorescence

Inscription(s) /函 LG607322205

Comments: This Laboratory Grown Diamond was created by Chemical Vapor Deposition (CVD) growth process and may include post-growth treatment.

Type IIa

### **PROPORTIONS**



LG607322205 Report verification at igi.org

#### **CLARITY CHARACTERISTICS**





### **KEY TO SYMBOLS**

Red symbols indicate internal characteristics. Green symbols indicate external characteristics.

### **GRADING SCALES**

### CLARITY

| IF                     | VVS <sup>1-2</sup>             | VS <sup>1-2</sup>         | SI 1-2               | I 1 - 3  |
|------------------------|--------------------------------|---------------------------|----------------------|----------|
| Internally<br>Flawless | Very Very<br>Slightly Included | Very<br>Slightly Included | Slightly<br>Included | Included |

# COLOR

| Е | F | G | Н | I | J | Faint | Very Light | Light |
|---|---|---|---|---|---|-------|------------|-------|
|---|---|---|---|---|---|-------|------------|-------|



Sample Image Used



© IGI 2020, International Gemological Institute

FD - 10 20







#### ADD