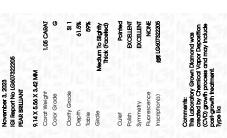

## LABORATORY GROWN DIAMOND REPORT

November 3, 2023

IGI Report Number LG607322205

Description

LABORATORY GROWN DIAMOND

Shape and Cutting Style

PEAR BRILLIANT 9.14 X 5.56 X 3.42 MM

G

Measurements **GRADING RESULTS** 

1.05 CARAT Carat Weight

Color Grade

Clarity Grade SI 1

### ADDITIONAL GRADING INFORMATION

Polish **EXCELLENT** 

**EXCELLENT** Symmetry

NONE Fluorescence

Inscription(s) /函 LG607322205

Comments: This Laboratory Grown Diamond was created by Chemical Vapor Deposition (CVD) growth process and may include post-growth treatment.

#### ADDITIONAL GRADING INFORMATION

| POIISN   | EXCELLEN |
|----------|----------|
| Symmetry | EXCELLEN |
|          |          |

Fluorescence NONE (159) LG607322205 Inscription(s)

Comments: This Laboratory Grown Diamond was created by Chemical Vapor Deposition (CVD) growth process and may include post-growth treatment.