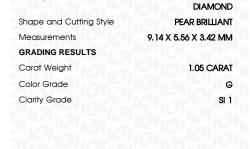

## LABORATORY GROWN DIAMOND REPORT

November 3, 2023

IGI Report Number LG607322205

Description

LABORATORY GROWN DIAMOND

Shape and Cutting Style

PEAR BRILLIANT 9.14 X 5.56 X 3.42 MM

G

Measurements **GRADING RESULTS** 

1.05 CARAT Carat Weight

Color Grade

Clarity Grade SI 1