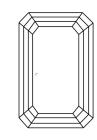

Report verification at igi.org

LG607323365

DIAMOND

(159) LG607323365

LABORATORY GROWN

November 5, 2023

IGI Report Number

Description

# **ELECTRONIC COPY**

## LABORATORY GROWN DIAMOND REPORT

November 5, 2023

IGI Report Number LG607323365

Description LABORATORY GROWN

DIAMOND

G

Shape and Cutting Style EMERALD CUT

Measurements 6.98 X 4.93 X 3.30 MM

## **GRADING RESULTS**

Carat Weight 1.13 CARAT

Color Grade

Clarity Grade V\$ 1

## ADDITIONAL GRADING INFORMATION

Polish **EXCELLENT** 

Symmetry **EXCELLENT** 

Fluorescence NONE

Inscription(s) LG607323365

Comments: This Laboratory Grown Diamond was created by Chemical Vapor Deposition (CVD) growth process and may include post-growth treatment.

Type IIa

#### **PROPORTIONS**



## **CLARITY CHARACTERISTICS**





#### **KEY TO SYMBOLS**

Red symbols indicate internal characteristics. Green symbols indicate external characteristics.

#### **GRADING SCALES**

#### CLARITY

| IF                     | VVS <sup>1-2</sup>             | VS <sup>1-2</sup>         | SI 1-2               | I <sup>1-3</sup> |
|------------------------|--------------------------------|---------------------------|----------------------|------------------|
| Internally<br>Flawless | Very Very<br>Slightly Included | Very<br>Slightly Included | Slightly<br>Included | Included         |

#### COLOR

| E F G H I J Faint Very Light | Light |
|------------------------------|-------|
|------------------------------|-------|



Sample Image Used



© IGI 2020, International Gemological Institute

FD - 10 20





#### ADDITIONAL GRAD