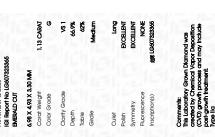

## **GRADING RESULTS**

Carat Weight 1.13 CARAT

Color Grade

Clarity Grade V\$ 1

## ADDITIONAL GRADING INFORMATION

Polish **EXCELLENT** 

Symmetry **EXCELLENT** 

Fluorescence NONE

Inscription(s) LG607323365

Comments: This Laboratory Grown Diamond was created by Chemical Vapor Deposition (CVD) growth process and may include post-growth treatment.

#### ADDITIONAL GRADING INFORMATION

Inscription(s)

49%

| Polish       | EXCELLEN |
|--------------|----------|
| Symmetry     | EXCELLEN |
| Fluorescence | NON      |

Long

Comments: This Laboratory Grown Diamond was created by Chemical Vapor Deposition (CVD) growth process and may include post-growth treatment. Type IIa