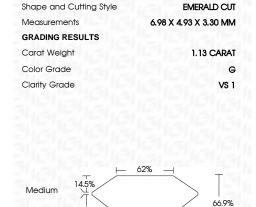

## LABORATORY GROWN DIAMOND REPORT

November 5, 2023

IGI Report Number LG607323365

Description LABORATORY GROWN

DIAMOND

G

Shape and Cutting Style EMERALD CUT

Measurements 6.98 X 4.93 X 3.30 MM

## **GRADING RESULTS**

Carat Weight 1.13 CARAT

Color Grade

Clarity Grade V\$ 1

#### **PROPORTIONS**