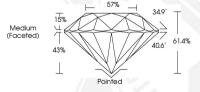

# IGI LABORATORY GROWN DIAMOND IDENTIFICATION REPORT

November 8, 2023

**IGI** Report Number LG607323645 Description LABORATORY GROWN DIAMOND

Shape and Cutting Style ROUND BRILLIANT

Measurements 6.24 - 6.29 X 3.85 MM

### **GRADING RESULTS**

0.93 CARAT Carat Weight

Color Grade

Clarity Grade VS 2 Cut Grade IDFAI

### 6.24 - 6.29 X 3.85 MM

0.93 CARAT Carat Weight Color Grade Clarity Grade VS 2 Cut Grade IDFAI Polish **EXCELLENT EXCELLENT** Symmetry Fluorescence NONE

160 LG607323645 Inscription(s) Comments: HEARTS & ARROWS This Laboratory Grown Diamond was created by Chemical Vapor Deposition (CVD) growth process and may include post-growth treatment. Type IIa

### 6.24 - 6.29 X 3.85 MM

Carat Weight 0.93 CARAT Color Grade D Clarity Grade VS 2 Cut Grade IDEAL

Polish **EXCELLENT** Symmetry **EXCELLENT** NONE Fluorescence Inscription(s) (G) LG607323645

Comments: HEARTS & ARROWS This Laboratory Grown Diamond was created by Chemical Vapor Deposition (CVD) growth process and may include post-growth