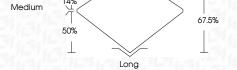

Y TO SYMBOLS**

Red symbols indicate internal characteristics. Green symbols indicate external characteristics.

# **GRADING SCALES**

# CLARITY

| IF                     | VVS <sup>1-2</sup>             | VS <sup>1-2</sup>         | SI 1-2               | I <sup>1-3</sup> |
|------------------------|--------------------------------|---------------------------|----------------------|------------------|
| Internally<br>Flawless | Very Very<br>Slightly Included | Very<br>Slightly Included | Slightly<br>Included | Included         |

# COLOR

| E | F | G | Н | 1 | J | Faint | Very Light | Light |
|---|---|---|---|---|---|-------|------------|-------|
|---|---|---|---|---|---|-------|------------|-------|



Sample Image Used



© IGI 2020, International Gemological Institute

FD - 10 20







#### ADDITIONAL GRADING INFORMATION

| Polish       | EXCELLENT |
|--------------|-----------|
| Symmetry     | EXCELLENT |
| Fluorescence | NONE      |

Comments: This Laboratory Grown Diamond was created by Chemical Vapor Deposition (CVD) growth process and may include post-growth treatment.

Inscription(s)