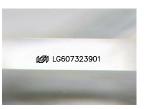

LG607323901

EMERALD CUT

(607323901)

DIAMOND

LABORATORY GROWN

November 8, 2023

IGI Report Number

Shape and Cutting Style

# LABORATORY GROWN DIAMOND REPORT

November 8, 2023

IGI Report Number LG607323901

LABORATORY GROWN Description

DIAMOND

Shape and Cutting Style **EMERALD CUT** 

Measurements 8.60 X 6.12 X 4.13 MM

# ADDITIONAL GRADING INFORMATION

Polish **EXCELLENT** 

**EXCELLENT** Symmetry

NONE Fluorescence

Inscription(s) 15 LG607323901

Comments: This Laboratory Grown Diamond was created by Chemical Vapor Deposition (CVD) growth process and may include post-growth treatment.

Inscription(s)