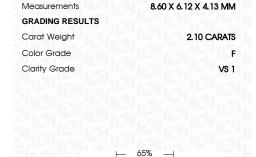

# LABORATORY GROWN DIAMOND REPORT

November 8, 2023

IGI Report Number LG607323901

LABORATORY GROWN Description

DIAMOND

Shape and Cutting Style **EMERALD CUT** 

Measurements 8.60 X 6.12 X 4.13 MM

# **GRADING RESULTS**

2.10 CARATS Carat Weight

Color Grade

Clarity Grade VS 1