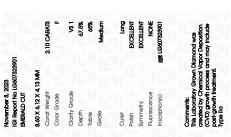

# LABORATORY GROWN DIAMOND REPORT

November 8, 2023

IGI Report Number LG607323901

LABORATORY GROWN Description

DIAMOND

Shape and Cutting Style **EMERALD CUT** 

Measurements 8.60 X 6.12 X 4.13 MM

# **GRADING RESULTS**

2.10 CARATS Carat Weight

Color Grade

Clarity Grade VS 1

# ADDITIONAL GRADING INFORMATION

Polish **EXCELLENT** 

**EXCELLENT** Symmetry

NONE Fluorescence

Inscription(s) 15 LG607323901

Comments: This Laboratory Grown Diamond was created by Chemical Vapor Deposition (CVD) growth process and may include post-growth treatment.