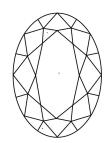

LG607323945

DIAMOND

LABORATORY GROWN

November 8, 2023

IGI Report Number

Description

# **ELECTRONIC COPY**

### LABORATORY GROWN DIAMOND REPORT

November 8, 2023

IGI Report Number LG607323945

Description

LABORATORY GROWN DIAMOND

OVAL BRILLIANT

E

Shape and Cutting Style

10.32 X 7.30 X 4.50 MM

#### **GRADING RESULTS**

Measurements

Carat Weight 2.10 CARATS

Color Grade

Clarity Grade VVS 2

### ADDITIONAL GRADING INFORMATION

Polish **EXCELLENT** 

Symmetry **EXCELLENT** 

Fluorescence NONE

Inscription(s) LG607323945

Comments: This Laboratory Grown Diamond was created by Chemical Vapor Deposition (CVD) growth process and may include post-growth treatment.

Type IIa

## **PROPORTIONS**



LG607323945 Report verification at igi.org

# **CLARITY CHARACTERISTICS**





### **KEY TO SYMBOLS**

Red symbols indicate internal characteristics. Green symbols indicate external characteristics.

### **GRADING SCALES**

### CLARITY

| IF                     | VVS <sup>1-2</sup>             | VS <sup>1-2</sup>         | SI 1-2               | I 1 - 3  |
|------------------------|--------------------------------|---------------------------|----------------------|----------|
| Internally<br>Flawless | Very Very<br>Slightly Included | Very<br>Slightly Included | Slightly<br>Included | Included |

#### COLOR

| Е | F | G | Н | I | J | Faint | Very Light | Ligh |
|---|---|---|---|---|---|-------|------------|------|
|---|---|---|---|---|---|-------|------------|------|



Sample Image Used



© IGI 2020, International Gemological Institute

FD - 10 20







#### A