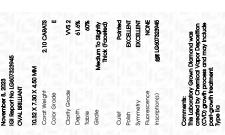

LG607323945

DIAMOND

LABORATORY GROWN

November 8, 2023

IGI Report Number

Description

### LABORATORY GROWN DIAMOND REPORT

November 8, 2023

IGI Report Number LG607323945

Description

LABORATORY GROWN DIAMOND

OVAL BRILLIANT

E

Shape and Cutting Style

10.32 X 7.30 X 4.50 MM

#### **GRADING RESULTS**

Measurements

Carat Weight 2.10 CARATS

Color Grade

Clarity Grade VVS 2

### ADDITIONAL GRADING INFORMATION

Polish **EXCELLENT** 

Symmetry **EXCELLENT** 

Fluorescence NONE

Inscription(s) LG607323945

Comments: This Laboratory Grown Diamond was created by Chemical Vapor Deposition (CVD) growth process and may include post-growth treatment.

#### ADDITIONAL GRADING INFORMATION

| Polish   | EXCELLEN |
|----------|----------|
| Symmetry | EXCELLEN |
|          |          |

Inscription(s) IGO LG607323945

Comments: This Laboratory Grown Diamond was created by Chemical Vapor Deposition (CVD) growth process and may include post-growth treatment. Type Ila