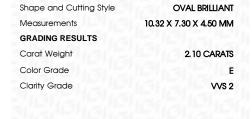

### LABORATORY GROWN DIAMOND REPORT

November 8, 2023

IGI Report Number LG607323945

Description

LABORATORY GROWN DIAMOND

OVAL BRILLIANT

E

Shape and Cutting Style

10.32 X 7.30 X 4.50 MM

#### **GRADING RESULTS**

Measurements

Carat Weight 2.10 CARATS

Color Grade

Clarity Grade VVS 2