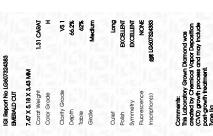

## LABORATORY GROWN DIAMOND REPORT

November 6, 2023

IGI Report Number LG607324383

LABORATORY GROWN Description

DIAMOND

Shape and Cutting Style

**EMERALD CUT** 

Measurements 7.47 X 5.18 X 3.43 MM

# **GRADING RESULTS**

1.31 CARAT Carat Weight

Color Grade

Clarity Grade VS 1

# ADDITIONAL GRADING INFORMATION

Polish **EXCELLENT** 

**EXCELLENT** Symmetry

NONE Fluorescence

Inscription(s) 151 LG607324383

Comments: This Laboratory Grown Diamond was created by Chemical Vapor Deposition (CVD) growth process and may include post-growth treatment.

Type IIa

#### ADDITIONAL GRADING INFORMATION

Inscription(s)

| Polish       | EXCELLEN |
|--------------|----------|
| Symmetry     | EXCELLEN |
| Fluorescence | NON      |

Comments: This Laboratory Grown Diamond was created by Chemical Vapor Deposition (CVD) growth process and may include post-growth treatment.