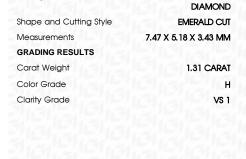

## LABORATORY GROWN DIAMOND REPORT

November 6, 2023

IGI Report Number LG607324383

LABORATORY GROWN Description

DIAMOND

Shape and Cutting Style

**EMERALD CUT** 

Measurements 7.47 X 5.18 X 3.43 MM

# **GRADING RESULTS**

1.31 CARAT Carat Weight

Color Grade

Clarity Grade VS 1