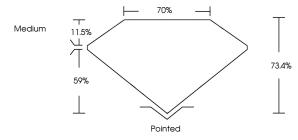

Report verification at igi.org

LG607325426

LABORATORY GROWN

# **ELECTRONIC COPY**

# LABORATORY GROWN DIAMOND REPORT

November 4, 2023

IGI Report Number LG607325426

Description LABORATORY GROWN

DIAMOND

Shape and Cutting Style PRINCESS CUT

Measurements 7.45 X 7.36 X 5.40 MM

# **GRADING RESULTS**

Carat Weight 2.55 CARATS

Color Grade

Clarity Grade V\$ 1

Cut Grade VERY GOOD

# ADDITIONAL GRADING INFORMATION

Polish **EXCELLENT** 

Symmetry **EXCELLENT** 

Fluorescence NONE

Inscription(s) (3) LG607325426

Comments: This Laboratory Grown Diamond was created by Chemical Vapor Deposition (CVD) growth process and may include post-growth treatment. Type IIa

# PROPORTIONS



#### **CLARITY CHARACTERISTICS**



# **KEY TO SYMBOLS**

Red symbols indicate internal characteristics. Green symbols indicate external characteristics.

### **GRADING SCALES**

### CLARITY

|  | IF                     | VVS <sup>1-2</sup>             | VS <sup>1-2</sup>         | SI 1-2               | I 1-3    |
|--|------------------------|--------------------------------|---------------------------|----------------------|----------|
|  | Internally<br>Flawless | Very Very<br>Slightly Included | Very<br>Slightly Included | Slightly<br>Included | Included |

#### COLOR

| E | F | G | Н | I | J | Faint | Very Light | Light |
|---|---|---|---|---|---|-------|------------|-------|
|---|---|---|---|---|---|-------|------------|-------|



Sample Image Used



© IGI 2020, International Gem