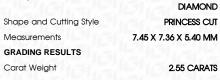

# LABORATORY GROWN DIAMOND REPORT

November 4, 2023

IGI Report Number LG607325426

Description LABORATORY GROWN

DIAMOND

Shape and Cutting Style PRINCESS CUT

Measurements 7.45 X 7.36 X 5.40 MM

# **GRADING RESULTS**

Carat Weight 2.55 CARATS

Color Grade

Clarity Grade V\$ 1

Cut Grade VERY GOOD