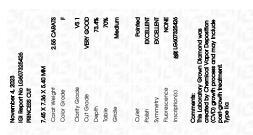

# LABORATORY GROWN DIAMOND REPORT

November 4, 2023

IGI Report Number LG607325426

Description LABORATORY GROWN

DIAMOND

Shape and Cutting Style PRINCESS CUT

Measurements 7.45 X 7.36 X 5.40 MM

# **GRADING RESULTS**

Carat Weight 2.55 CARATS

Color Grade

Clarity Grade V\$ 1

Cut Grade VERY GOOD

# ADDITIONAL GRADING INFORMATION

Polish **EXCELLENT** 

Symmetry **EXCELLENT** 

Fluorescence NONE

Inscription(s) (3) LG607325426

Comments: This Laboratory Grown Diamond was created by Chemical Vapor Deposition (CVD) growth process and may include post-growth treatment. Type IIa