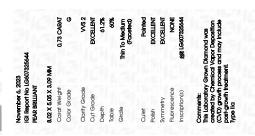

# LABORATORY GROWN DIAMOND REPORT

November 6, 2023

IGI Report Number LG607325644

Description

LABORATORY GROWN DIAMOND

Shape and Cutting Style

PEAR BRILLIANT

Measurements

8.02 X 5.05 X 3.09 MM

# **GRADING RESULTS**

**0.73 CARAT** Carat Weight

Color Grade

Clarity Grade VVS 2

Cut Grade

**EXCELLENT** 

G

# ADDITIONAL GRADING INFORMATION

Polish **EXCELLENT** 

**EXCELLENT** Symmetry

NONE Fluorescence

1/5/1 LG607325644 Inscription(s)

Comments: This Laboratory Grown Diamond was created by Chemical Vapor Deposition (CVD) growth process and may include post-growth treatment. Type IIa