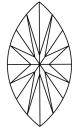

umber

Shape and Cutting Style

Description

Measurements
GRADING RESULTS

Carat Weight

Color Grade

Clarity Grade

Symmetry

Fluorescence

Inscription(s)

# **ELECTRONIC COPY**

# LABORATORY GROWN DIAMOND REPORT

November 6, 2023

IGI Report Number LG607328560

Description LABORATORY GROWN

DIAMOND

Shape and Cutting Style

MARQUISE BRILLIANT 17.30 X 7.77 X 4.86 MM

GRADING RESULTS

Measurements

Carat Weight 3.58 CARATS

Color Grade

Clarity Grade \$1 1

# ADDITIONAL GRADING INFORMATION

Polish **EXCELLENT** 

Symmetry **EXCELLENT** 

Fluorescence NONE

Inscription(s) LG607328560

Comments: This Laboratory Grown Diamond was created by Chemical Vapor Deposition (CVD) growth process and may include post-growth treatment.

Type IIa

# **PROPORTIONS**



#### **CLARITY CHARACTERISTICS**





# **KEY TO SYMBOLS**

Red symbols indicate internal characteristics. Green symbols indicate external characteristics.

# **GRADING SCALES**

# CLARITY

| IF                     | VVS <sup>1-2</sup>             | VS <sup>1-2</sup>         | SI 1-2               | I <sup>1-3</sup> |
|------------------------|--------------------------------|---------------------------|----------------------|------------------|
| Internally<br>Flawless | Very Very<br>Slightly Included | Very<br>Slightly Included | Slightly<br>Included | Included         |

# COLOR

| E F G H I J Faint Very Light Lig | ght |
|----------------------------------|-----|
|----------------------------------|-----|



Sample Image Used



© IGI 2020, International Gemological Institute

FD - 10 20







Comments: This Laboratory