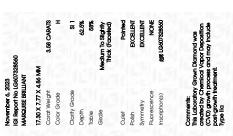

LG607328560

DIAMOND

3.58 CARATS

SI 1

**EXCELLENT** 

(159) LG607328560

NONE

LABORATORY GROWN

MARQUISE BRILLIANT 17.30 X 7.77 X 4.86 MM

November 6, 2023

IGI Report Number

Shape and Cutting Style

Description

Measurements
GRADING RESULTS

Carat Weight

Color Grade

# LABORATORY GROWN DIAMOND REPORT

November 6, 2023

IGI Report Number LG607328560

Description LABORATORY GROWN

DIAMOND

Shape and Cutting Style

MARQUISE BRILLIANT 17.30 X 7.77 X 4.86 MM

GRADING RESULTS

Measurements

Carat Weight 3.58 CARATS

Color Grade

Clarity Grade \$1 1

# ADDITIONAL GRADING INFORMATION

Polish **EXCELLENT** 

Symmetry **EXCELLENT** 

Fluorescence NONE

Inscription(s) LG607328560

Comments: This Laboratory Grown Diamond was created by Chemical Vapor Deposition (CVD) growth process and may include post-growth treatment.

Comments: This Laboratory Grown Diamond was

created by Chemical Vapor Deposition (CVD) growth process and may include post-growth treatment.

www.igi.org