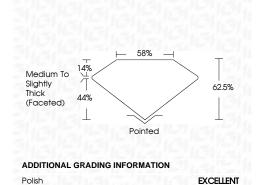

# **PROPORTIONS**

MARQUISE BRILLIANT 17.30 X 7.77 X 4.86 MM

November 6, 2023

IGI Report Number

Shape and Cutting Style

Description

Measurements
GRADING RESULTS

Carat Weight

Color Grade

# LABORATORY GROWN DIAMOND REPORT

November 6, 2023

IGI Report Number LG607328560

Description LABORATORY GROWN

DIAMOND

Shape and Cutting Style

MARQUISE BRILLIANT 17.30 X 7.77 X 4.86 MM

GRADING RESULTS