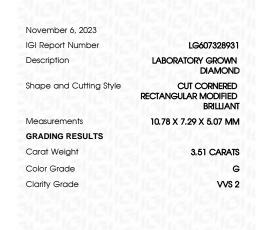

## LABORATORY GROWN DIAMOND REPORT

November 6, 2023

IGI Report Number LG607328931

LABORATORY GROWN Description

DIAMOND

Shape and Cutting Style CUT CORNERED RECTANGULAR

MODIFIED BRILLIANT

10.78 X 7.29 X 5.07 MM Measurements

# **GRADING RESULTS**

Carat Weight 3.51 CARATS

G Color Grade

Clarity Grade VVS 2