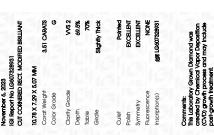

## ADDITIONAL GRADING INFORMATION

Polish **EXCELLENT** 

**EXCELLENT** Symmetry

NONE Fluorescence

160 LG607328931 Inscription(s)

Comments: This Laboratory Grown Diamond was created by Chemical Vapor Deposition (CVD) growth process and may include post-growth treatment. Type IIa

# ADDITIONAL GRADING INFORMATION

| Polish         | EXCELLENT       |  |  |
|----------------|-----------------|--|--|
| Symmetry       | EXCELLENT       |  |  |
| Fluorescence   | NONE            |  |  |
| Inscription(s) | (6) LG607328931 |  |  |

Comments: This Laboratory Grown Diamond was created by Chemical Vapor Deposition (CVD) growth process and may include post-growth treatment.