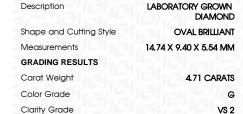

### LABORATORY GROWN DIAMOND REPORT

November 7, 2023

IGI Report Number LG607331395

Description

LABORATORY GROWN DIAMOND

Shape and Cutting Style

14.74 X 9.40 X 5.54 MM

OVAL BRILLIANT

G

Measurements **GRADING RESULTS** 

4.71 CARATS Carat Weight

Color Grade

Clarity Grade VS 2