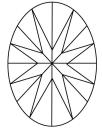

Report verification at igi.org

LG607331395

(159) LG607331395

November 7, 2023

IGI Report Number

# **ELECTRONIC COPY**

### LABORATORY GROWN DIAMOND REPORT

November 7, 2023

IGI Report Number LG607331395

Description

LABORATORY GROWN DIAMOND

Shape and Cutting Style

14.74 X 9.40 X 5.54 MM

OVAL BRILLIANT

G

Measurements **GRADING RESULTS** 

4.71 CARATS Carat Weight

Color Grade

Clarity Grade VS 2

### ADDITIONAL GRADING INFORMATION

Polish **EXCELLENT** 

**EXCELLENT** Symmetry

NONE Fluorescence

Inscription(s) /函 LG607331395

Comments: This Laboratory Grown Diamond was created by Chemical Vapor Deposition (CVD) growth process and may include post-growth treatment.

Type IIa

#### **PROPORTIONS**



## **CLARITY CHARACTERISTICS**





### **KEY TO SYMBOLS**

Red symbols indicate internal characteristics. Green symbols indicate external characteristics.

#### **GRADING SCALES**

#### CLARITY

| IF                     | VVS <sup>1-2</sup>             | VS <sup>1-2</sup>         | SI 1-2               | 11-3     |
|------------------------|--------------------------------|---------------------------|----------------------|----------|
| Internally<br>Flawless | Very Very<br>Slightly Included | Very<br>Slightly Included | Slightly<br>Included | Included |

### COLOR

|  | ) E | F | G | Н | I | J | Faint | Very Light | Light |
|--|-----|---|---|---|---|---|-------|------------|-------|
|--|-----|---|---|---|---|---|-------|------------|-------|



Sample Image Used



© IGI 2020, International Gemological Institute

FD - 10