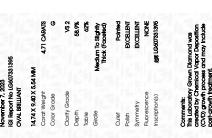

### LABORATORY GROWN DIAMOND REPORT

November 7, 2023

IGI Report Number LG607331395

Description

LABORATORY GROWN DIAMOND

Shape and Cutting Style

14.74 X 9.40 X 5.54 MM

OVAL BRILLIANT

G

Measurements **GRADING RESULTS** 

4.71 CARATS Carat Weight

Color Grade

Clarity Grade VS 2

### ADDITIONAL GRADING INFORMATION

Polish **EXCELLENT** 

**EXCELLENT** Symmetry

NONE Fluorescence

Inscription(s) /函 LG607331395

Comments: This Laboratory Grown Diamond was created by Chemical Vapor Deposition (CVD) growth process and may include post-growth treatment.

#### ADDITIONAL GRADING INFORMATION

Inscription(s)

| Polish       | EXCELLENT |
|--------------|-----------|
| Symmetry     | EXCELLENT |
| Fluorescence | NONE      |

Comments: This Laboratory Grown Diamond was created by Chemical Vapor Deposition (CVD) growth process and may include post-growth treatment.