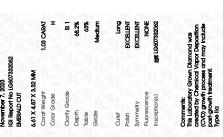

Report verification at igi.org

LG607332062

DIAMOND

EMERALD CUT 6.61 X 4.87 X 3.32 MM

1.03 CARAT

SI 1

68.2%

LABORATORY GROWN

November 7, 2023

IGI Report Number

Shape and Cutting Style

Description

Measurements
GRADING RESULTS

Carat Weight

Color Grade

Clarity Grade

## LABORATORY GROWN DIAMOND REPORT

November 7, 2023

IGI Report Number LG607332062

Description LABORATORY GROWN

DIAMOND

Shape and Cutting Style EMERALD CUT

Measurements 6.61 X 4.87 X 3.32 MM

**GRADING RESULTS** 

Carat Weight 1.03 CARAT

Color Grade

Clarity Grade \$1 1

## ADDITIONAL GRADING INFORMATION

Polish **EXCELLENT** 

Symmetry **EXCELLENT** 

Fluorescence NONE

Inscription(s) LG607332062

Comments: This Laboratory Grown Diamond was created by Chemical Vapor Deposition (CVD) growth

process and may include post-growth treatment.

Type IIa