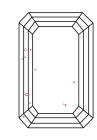

November 7, 2023

IGI Report Number

Shape and Cutting Style

Description

Measurements
GRADING RESULTS

Carat Weight

Color Grade

Clarity Grade

Medium

49.5%

# **ELECTRONIC COPY**

## LABORATORY GROWN DIAMOND REPORT

November 7, 2023

IGI Report Number LG607332062

Description LABORATORY GROWN

DIAMOND

Shape and Cutting Style EMERALD CUT

Measurements 6.61 X 4.87 X 3.32 MM

**GRADING RESULTS** 

Carat Weight 1.03 CARAT

Color Grade

Clarity Grade \$1 1

## ADDITIONAL GRADING INFORMATION

Polish **EXCELLENT** 

Symmetry **EXCELLENT** 

Fluorescence NONE

Inscription(s) LG607332062

Comments: This Laboratory Grown Diamond was created by Chemical Vapor Deposition (CVD) growth

process and may include post-growth treatment.

Type IIa

## **PROPORTIONS**



## **CLARITY CHARACTERISTICS**





## **KEY TO SYMBOLS**

Red symbols indicate internal characteristics. Green symbols indicate external characteristics.

## **GRADING SCALES**

## CLARITY

| IF                     | VVS <sup>1-2</sup>             | VS <sup>1-2</sup>         | SI 1-2               | I <sup>1-3</sup> |
|------------------------|--------------------------------|---------------------------|----------------------|------------------|
| Internally<br>Flawless | Very Very<br>Slightly Included | Very<br>Slightly Included | Slightly<br>Included | Included         |

## COLOR

| Е | F | G | Н | I | J | Faint | Very Light | Light |
|---|---|---|---|---|---|-------|------------|-------|
|---|---|---|---|---|---|-------|------------|-------|



Sample Image Used



© IGI 2020, International Gemological Institute

FD