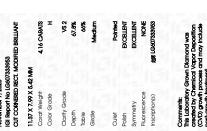

11.37 X 7.99 X 5.42 MM Measurements

# **GRADING RESULTS**

Carat Weight 4.16 CARATS

Color Grade

Clarity Grade VS 2

#### ADDITIONAL GRADING INFORMATION

Polish **EXCELLENT** 

**EXCELLENT** Symmetry

NONE Fluorescence

1/5/1 LG607333953 Inscription(s)

Comments: This Laboratory Grown Diamond was created by Chemical Vapor Deposition (CVD) growth process and may include post-growth treatment. Type IIa

# ADDITIONAL GRADING INFORMATION

Inscription(s)

| Polish       | EXCELLENT |
|--------------|-----------|
| Symmetry     | EXCELLENT |
| Fluorescence | NONE      |

Comments: This Laboratory Grown Diamond was created by Chemical Vapor Deposition (CVD) growth process and may include post-growth treatment.