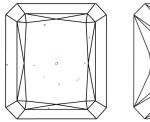

### LABORATORY GROWN DIAMOND REPORT

November 7, 2023

IGI Report Number LG607333953

LABORATORY GROWN Description

DIAMOND

Н

Shape and Cutting Style CUT CORNERED RECTANGULAR

MODIFIED BRILLIANT

11.37 X 7.99 X 5.42 MM Measurements

#### **CLARITY CHARACTERISTICS**