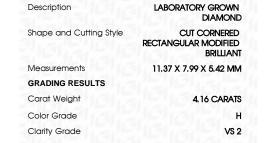

### LABORATORY GROWN DIAMOND REPORT

November 7, 2023

IGI Report Number LG607333953

LABORATORY GROWN Description

DIAMOND

Н

Shape and Cutting Style CUT CORNERED RECTANGULAR

MODIFIED BRILLIANT

11.37 X 7.99 X 5.42 MM Measurements

# **GRADING RESULTS**

Carat Weight 4.16 CARATS

Color Grade

Clarity Grade VS 2