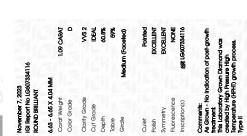

### **GRADING RESULTS**

Cut Grade

Carat Weight 1.09 CARAT
Color Grade D
Clarity Grade VV\$ 2

# **GRADING RESULTS**

Carat Weight 1.09 CARAT

Color Grade D

Clarity Grade VVS 2

Cut Grade IDEAL