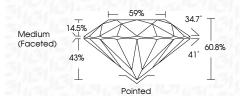

# **PROPORTIONS**

# November 7, 2023

IGI Report Number LG607334116

Description LABORATORY GROWN

DIAMOND
Shape and Cutting Style ROUND BRILLIANT

IDEAL

Measurements 6.63 - 6.65 X 4.04 MM

# LABORATORY GROWN DIAMOND REPORT

November 7, 2023

IGI Report Number LG607334116

Description LABORATORY GROWN

DIAMOND

Shape and Cutting Style ROUND BRILLIANT

Measurements 6.63 - 6.65 X 4.04 MM