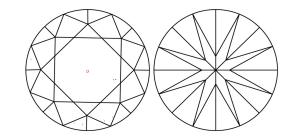

### **CLARITY CHARACTERISTICS**

# **KEY TO SYMBOLS**

Red symbols indicate internal characteristics. Green symbols indicate external characteristics.