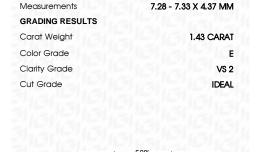

**GRADING RESULTS** 

Measurements

1.43 CARAT Carat Weight

Color Grade

Clarity Grade VS 2

Cut Grade