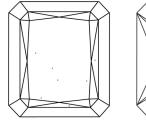

n at igi.org

LG607334385

DIAMOND

68.3%

LABORATORY GROWN

November 8, 2023

IGI Report Number

Description

Medium

# **ELECTRONIC COPY**

# LABORATORY GROWN DIAMOND REPORT

November 8, 2023

IGI Report Number LG607334385

LABORATORY GROWN Description

DIAMOND

Ε

VS 1

Shape and Cutting Style CUT CORNERED RECTANGULAR

MODIFIED BRILLIANT

9.00 X 6.22 X 4.25 MM Measurements

# **GRADING RESULTS**

Carat Weight 2.04 CARATS

Color Grade

Clarity Grade

### ADDITIONAL GRADING INFORMATION

Polish **EXCELLENT** 

**EXCELLENT** Symmetry

NONE Fluorescence

1/5/1 LG607334385 Inscription(s)

Comments: This Laboratory Grown Diamond was created by Chemical Vapor Deposition (CVD) growth process and may include post-growth treatment. Type IIa

## **PROPORTIONS**



#### **CLARITY CHARACTERISTICS**





# **KEY TO SYMBOLS**

Red symbols indicate internal characteristics. Green symbols indicate external characteristics.

### **GRADING SCALES**

### CLARITY

| IF                     | VVS 1-2                        | VS <sup>1-2</sup>         | SI 1-2               | I <sup>1-3</sup> |
|------------------------|--------------------------------|---------------------------|----------------------|------------------|
| Internally<br>Flawless | Very Very<br>Slightly Included | Very<br>Slightly Included | Slightly<br>Included | Included         |

# COLOR

| Е | F | G | Н | 1 | J | Faint | Very Light | Ligh |
|---|---|---|---|---|---|-------|------------|------|
|   |   |   |   |   |   |       |            |      |



Sample Image Used



© IGI 2020, International Gemological Institute

FD -