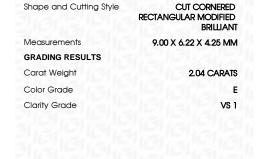

# LABORATORY GROWN DIAMOND REPORT

November 8, 2023

IGI Report Number LG607334385

LABORATORY GROWN Description

DIAMOND

Ε

VS 1

Shape and Cutting Style CUT CORNERED RECTANGULAR

MODIFIED BRILLIANT

9.00 X 6.22 X 4.25 MM Measurements

# **GRADING RESULTS**

Carat Weight 2.04 CARATS

Color Grade

Clarity Grade