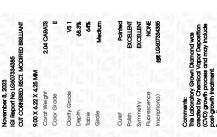

LG607334385 Report verification at igi.org

LG607334385

DIAMOND

68.3%

LABORATORY GROWN

November 8, 2023

IGI Report Number

Description

# LABORATORY GROWN DIAMOND REPORT

November 8, 2023

IGI Report Number LG607334385

LABORATORY GROWN Description

DIAMOND

Ε

VS 1

Shape and Cutting Style CUT CORNERED RECTANGULAR

### ADDITIONAL GRADING INFORMATION

Polish **EXCELLENT** 

**EXCELLENT** Symmetry

NONE Fluorescence

1/5/1 LG607334385 Inscription(s)

Comments: This Laboratory Grown Diamond was created by Chemical Vapor Deposition (CVD) growth process and may include post-growth treatment. Type IIa