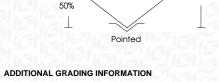

TO SYMBOLS**

Red symbols indicate internal characteristics. Green symbols indicate external characteristics.

### **GRADING SCALES**

### CLARITY

| IF                     | VVS 1-2                        | VS <sup>1-2</sup>         | SI 1-2               | I <sup>1-3</sup> |
|------------------------|--------------------------------|---------------------------|----------------------|------------------|
| Internally<br>Flawless | Very Very<br>Slightly Included | Very<br>Slightly Included | Slightly<br>Included | Included         |

# COLOR

| Е | F | G | Н | 1 | J | Faint | Very Light | Ligh |
|---|---|---|---|---|---|-------|------------|------|
|   |   |   |   |   |   |       |            |      |



Sample Image Used



© IGI 2020, International Gemological Institute

FD - 10 20







64%

| Polish       | EXCELLENT |
|--------------|-----------|
| Symmetry     | EXCELLENT |
| Fluorescence | NONE      |

(159) LG607334385 Inscription(s) Comments: This Laboratory Grown Diamond was created by Chemical Vapor Deposition (CVD) growth process and may include post-growth treatment.