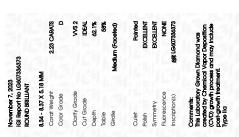

### LABORATORY GROWN DIAMOND REPORT

November 7, 2023

IGI Report Number LG607336373

LABORATORY GROWN Description

DIAMOND

D

Shape and Cutting Style ROUND BRILLIANT

Measurements 8.34 - 8.37 X 5.18 MM

## **GRADING RESULTS**

Carat Weight 2.23 CARATS

Color Grade

Clarity Grade VVS 2

Cut Grade **IDEAL** 

### ADDITIONAL GRADING INFORMATION

Polish **EXCELLENT** 

**EXCELLENT** Symmetry

NONE Fluorescence

1/5/1 LG607336373 Inscription(s)

Comments: This Laboratory Grown Diamond was created by Chemical Vapor Deposition (CVD) growth process and may include post-growth treatment.

### ADDITIONAL GRADING INFORMATION

| Polish       | EXCELLENT |
|--------------|-----------|
| Symmetry     | EXCELLENT |
| Fluorescence | NONE      |

Pointed

(607336373) Comments: This Laboratory Grown Diamond was created by Chemical Vapor Deposition (CVD) growth process and may include post-growth treatment.