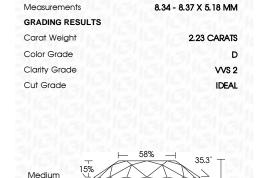

### LABORATORY GROWN DIAMOND REPORT

November 7, 2023

IGI Report Number LG607336373

LABORATORY GROWN Description

DIAMOND

D

Shape and Cutting Style ROUND BRILLIANT

Measurements 8.34 - 8.37 X 5.18 MM

## **GRADING RESULTS**

Carat Weight 2.23 CARATS

Color Grade

Clarity Grade VVS 2

Cut Grade **IDEAL** 

### **PROPORTIONS**