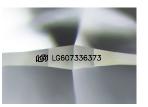

### ADDITIONAL GRADING INFORMATION

Polish **EXCELLENT** 

**EXCELLENT** Symmetry

NONE Fluorescence

1/5/1 LG607336373 Inscription(s)

Comments: This Laboratory Grown Diamond was created by Chemical Vapor Deposition (CVD) growth process and may include post-growth treatment.

### ADDITIONAL GRADING INFORMATION

| Polish       | EXCELLENT |
|--------------|-----------|
| Symmetry     | EXCELLENT |
| Fluorescence | NONE      |

Pointed

(607336373) Comments: This Laboratory Grown Diamond was created by Chemical Vapor Deposition (CVD) growth process and may include post-growth treatment.

Inscription(s)

www.igi.org