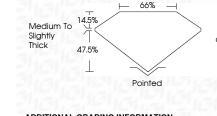

LABORATORY GROWN

MODIFIED BRILLIANT

8.15 X 5.64 X 3.75 MM

PROPORTIONS 66% \_\_\_\_ Medium To