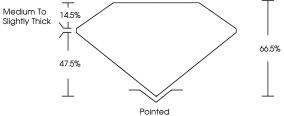

LABORATORY GROWN

MODIFIED BRILLIANT

8.15 X 5.64 X 3.75 MM

PROPORTIONS 66% \_\_\_\_ Medium To