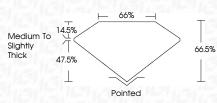

LABORATORY GROWN

MODIFIED BRILLIANT

8.15 X 5.64 X 3.75 MM

PROPORTIONS 66% \_\_\_\_ Medium To