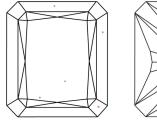

### LABORATORY GROWN DIAMOND REPORT

November 27, 2023

IGI Report Number LG607339668

Description

LABORATORY GROWN DIAMOND

Shape and Cutting Style CUT CORNERED RECTANGULAR

MODIFIED BRILLIANT 8.60 X 6.26 X 4.26 MM

#### **CLARITY CHARACTERISTICS**