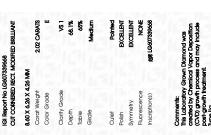

Report verification at igi.org

LG607339668

68.1%

(159) LG607339668

November 27, 2023

IGI Report Number

Medium

Inscription(s)

### ADDITIONAL GRADING INFORMATION

Polish **EXCELLENT** 

**EXCELLENT** Symmetry

NONE Fluorescence

1/51 LG607339668 Inscription(s)

Comments: This Laboratory Grown Diamond was created by Chemical Vapor Deposition (CVD) growth process and may include post-growth treatment. Type IIa

#### ADDITIONAL GRADING INFORMATION EXCELLENT Polish

**EXCELLENT** Symmetry Fluorescence NONE

Pointed

Comments: This Laboratory Grown Diamond was created by Chemical Vapor Deposition (CVD) growth process and may include post-growth treatment.