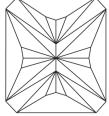

t igi.org

LG607339668

68.1%

(159) LG607339668

November 27, 2023

IGI Report Number

Medium

Inscription(s)

49%

# **ELECTRONIC COPY**

### LABORATORY GROWN DIAMOND REPORT

November 27, 2023

IGI Report Number LG607339668

Description

LABORATORY GROWN DIAMOND

Shape and Cutting Style CUT CORNERED RECTANGULAR

MODIFIED BRILLIANT 8.60 X 6.26 X 4.26 MM

Ε

VS 1

**GRADING RESULTS** 

Measurements

Carat Weight 2.02 CARATS

Color Grade

Clarity Grade

### ADDITIONAL GRADING INFORMATION

Polish **EXCELLENT** 

**EXCELLENT** Symmetry

NONE Fluorescence

1/51 LG607339668 Inscription(s)

Comments: This Laboratory Grown Diamond was created by Chemical Vapor Deposition (CVD) growth process and may include post-growth treatment. Type IIa

# **PROPORTIONS**



#### **CLARITY CHARACTERISTICS**





## **KEY TO SYMBOLS**

Red symbols indicate internal characteristics. Green symbols indicate external characteristics.

### **GRADING SCALES**

DEFGHIJ

### CLARITY

| IF.                    | VVS <sup>1-2</sup>             | VS <sup>1-2</sup>         | SI 1-2               | I <sup>1-3</sup> |
|------------------------|--------------------------------|---------------------------|----------------------|------------------|
| Internally<br>Flawless | Very Very<br>Slightly Included | Very<br>Slightly Included | Slightly<br>Included | Included         |
| COLOR                  |                                |                           |                      |                  |

Faint

Very Light

Light



Sample Image Used





© IGI 2020, International Gemological Institute

FD - 10 20