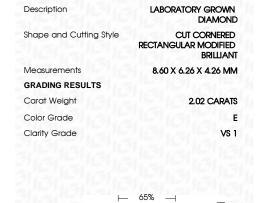

### LABORATORY GROWN DIAMOND REPORT

November 27, 2023

IGI Report Number LG607339668

Description

LABORATORY GROWN DIAMOND

Shape and Cutting Style CUT CORNERED RECTANGULAR

MODIFIED BRILLIANT 8.60 X 6.26 X 4.26 MM

Ε

VS 1

**GRADING RESULTS** 

Measurements

Carat Weight 2.02 CARATS

Color Grade

Clarity Grade

### ADDITIONAL GRADING INFORMATION

Polish **EXCELLENT** 

**EXCELLENT** Symmetry

NONE Fluorescence

1/51 LG607339668 Inscription(s)

Comments: This Laboratory Grown Diamond was created by Chemical Vapor Deposition (CVD) growth process and may include post-growth treatment. Type IIa