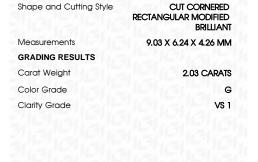

# LABORATORY GROWN DIAMOND REPORT

November 30, 2023

IGI Report Number LG607346463

LABORATORY GROWN Description

DIAMOND

Shape and Cutting Style CUT CORNERED RECTANGULAR

MODIFIED BRILLIANT

G

9.03 X 6.24 X 4.26 MM Measurements

# **GRADING RESULTS**

Carat Weight 2.03 CARATS

Color Grade

Clarity Grade VS 1