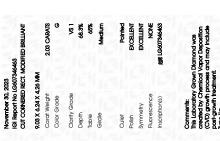

LABORATORY GROWN DIAMOND REPORT

LG607346463 Report verification at igi.org

LG607346463

(159) LG607346463

DIAMOND

LABORATORY GROWN

November 30, 2023

IGI Report Number

# LABORATORY GROWN DIAMOND REPORT

November 30, 2023

IGI Report Number LG607346463

LABORATORY GROWN Description

DIAMOND

Shape and Cutting Style CUT CORNERED RECTANGULAR

MODIFIED BRILLIANT

G

9.03 X 6.24 X 4.26 MM Measurements

# ADDITIONAL GRADING INFORMATION

Polish **EXCELLENT** 

**EXCELLENT** Symmetry

NONE Fluorescence

150 LG607346463 Inscription(s)

Comments: This Laboratory Grown Diamond was created by Chemical Vapor Deposition (CVD) growth process and may include post-growth treatment. Type IIa

#### ADDITIONAL GRADING INFORMATION

Inscription(s)

| Polish       | EXCELLEN |
|--------------|----------|
| Symmetry     | EXCELLEN |
| Fluorescence | NON      |

Comments: This Laboratory Grown Diamond was created by Chemical Vapor Deposition (CVD) growth process and may include post-growth treatment.