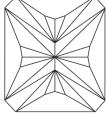

at igi.org

LG607346463

(159) LG607346463

DIAMOND

LABORATORY GROWN

November 30, 2023

IGI Report Number

Description

# **ELECTRONIC COPY**

# LABORATORY GROWN DIAMOND REPORT

November 30, 2023

IGI Report Number LG607346463

LABORATORY GROWN Description

DIAMOND

Shape and Cutting Style CUT CORNERED RECTANGULAR

MODIFIED BRILLIANT

G

9.03 X 6.24 X 4.26 MM Measurements

# **GRADING RESULTS**

Carat Weight 2.03 CARATS

Color Grade

Clarity Grade VS 1

# ADDITIONAL GRADING INFORMATION

Polish **EXCELLENT** 

**EXCELLENT** Symmetry

NONE Fluorescence

150 LG607346463 Inscription(s)

Comments: This Laboratory Grown Diamond was created by Chemical Vapor Deposition (CVD) growth process and may include post-growth treatment. Type IIa

# **PROPORTIONS**



### **CLARITY CHARACTERISTICS**





# **KEY TO SYMBOLS**

Red symbols indicate internal characteristics. Green symbols indicate external characteristics.

# **GRADING SCALES**

# CLARITY

| IF                     | VVS <sup>1-2</sup>             | VS <sup>1-2</sup>         | SI 1-2               | I <sup>1-3</sup> |
|------------------------|--------------------------------|---------------------------|----------------------|------------------|
| Internally<br>Flawless | Very Very<br>Slightly Included | Very<br>Slightly Included | Slightly<br>Included | Included         |

# COLOR

| Е | F | G | Н | I | J | Faint | Very Light | Light |
|---|---|---|---|---|---|-------|------------|-------|
|   |   |   |   |   |   | •     | •          | •     |



Sample Image Used



© IGI 2020, International Gemological Institute

FD - 10