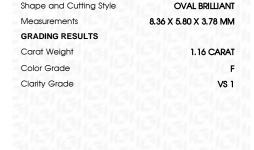

# LABORATORY GROWN DIAMOND REPORT

November 20, 2023

IGI Report Number LG607348734

Description

LABORATORY GROWN DIAMOND

Shape and Cutting Style

8.36 X 5.80 X 3.78 MM

OVAL BRILLIANT

**GRADING RESULTS** 

Measurements

1.16 CARAT Carat Weight

Color Grade

Clarity Grade VS 1