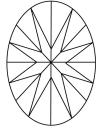

LG607348734 Report verification at igi.org

LG607348734

DIAMOND

LABORATORY GROWN

November 20, 2023

IGI Report Number

Description

# **ELECTRONIC COPY**

# LABORATORY GROWN DIAMOND REPORT

November 20, 2023

IGI Report Number LG607348734

Description

LABORATORY GROWN DIAMOND

Shape and Cutting Style

8.36 X 5.80 X 3.78 MM

OVAL BRILLIANT

**GRADING RESULTS** 

Measurements

1.16 CARAT Carat Weight

Color Grade

Clarity Grade VS 1

#### ADDITIONAL GRADING INFORMATION

Polish **EXCELLENT** 

**EXCELLENT** Symmetry

NONE Fluorescence

Inscription(s) /函 LG607348734

Comments: This Laboratory Grown Diamond was created by Chemical Vapor Deposition (CVD) growth

process and may include post-growth treatment.

Type IIa

### **PROPORTIONS**



# **CLARITY CHARACTERISTICS**





#### **KEY TO SYMBOLS**

Red symbols indicate internal characteristics. Green symbols indicate external characteristics.

#### **GRADING SCALES**

#### CLARITY

| IF                     | VVS <sup>1-2</sup>             | VS <sup>1-2</sup>         | SI 1-2               | I <sup>1-3</sup> |
|------------------------|--------------------------------|---------------------------|----------------------|------------------|
| Internally<br>Flawless | Very Very<br>Slightly Included | Very<br>Slightly Included | Slightly<br>Included | Included         |

#### COLOR

| E F G H I J Faint Very Light | Light |
|------------------------------|-------|
|------------------------------|-------|



Sample Image Used



© IGI 2020, International Gemological Institute

FD - 10 20







58%

#### ADDITIONAL