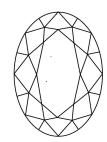

### **PROPORTIONS**

# LABORATORY GROWN DIAMOND REPORT

November 9, 2023

IGI Report Number LG607348858

Description LABORATORY GROWN

DIAMOND

E

Shape and Cutting Style OVAL BRILLIANT

Measurements 8.75 X 5.75 X 3.48 MM