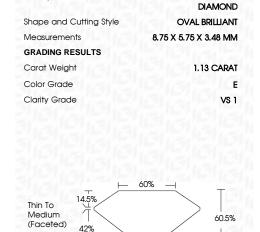

# LABORATORY GROWN DIAMOND REPORT

November 9, 2023

IGI Report Number LG607348858

Description LABORATORY GROWN

DIAMOND

E

Shape and Cutting Style OVAL BRILLIANT

Measurements 8.75 X 5.75 X 3.48 MM

### **GRADING RESULTS**

Carat Weight 1.13 CARAT

Color Grade

Clarity Grade VS 1

### **PROPORTIONS**