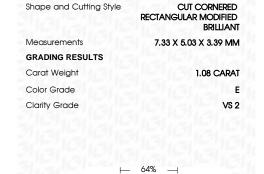

# LABORATORY GROWN DIAMOND REPORT

November 22, 2023

IGI Report Number LG607349062

Description

LABORATORY GROWN DIAMOND

Ε

Shape and Cutting Style CUT CORNERED RECTANGULAR

MODIFIED BRILLIANT

7.33 X 5.03 X 3.39 MM Measurements

# **GRADING RESULTS**

Carat Weight 1.08 CARAT

Color Grade

Clarity Grade VS 2