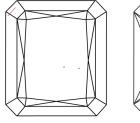

# LABORATORY GROWN DIAMOND REPORT

November 22, 2023

IGI Report Number LG607349062

Description

LABORATORY GROWN DIAMOND

Ε

Shape and Cutting Style CUT CORNERED RECTANGULAR

MODIFIED BRILLIANT

7.33 X 5.03 X 3.39 MM Measurements

# **PROPORTIONS**