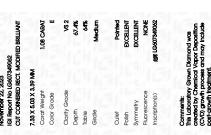

Report verification at igi.org

LG607349062

DIAMOND

67.4%

LABORATORY GROWN

November 22, 2023

IGI Report Number

Description

# ADDITIONAL GRADING INFORMATION

Polish **EXCELLENT** 

**EXCELLENT** Symmetry

NONE Fluorescence

15 LG607349062 Inscription(s)

Comments: This Laboratory Grown Diamond was created by Chemical Vapor Deposition (CVD) growth process and may include post-growth treatment. Type IIa

Polish **EXCELLENT EXCELLENT** Symmetry

Fluorescence NONE (159) LG607349062 Inscription(s)

Pointed

Comments: This Laboratory Grown Diamond was created by Chemical Vapor Deposition (CVD) growth process and may include post-growth treatment.