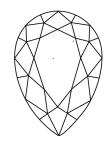

## **PROPORTIONS**

## LABORATORY GROWN DIAMOND REPORT

December 19, 2023

IGI Report Number LG607349245

Description

LABORATORY GROWN DIAMOND

Shape and Cutting Style

8.96 X 5.68 X 3.56 MM

PEAR BRILLIANT