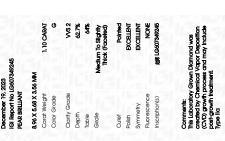

Report verification at igi.org

LG607349245

DIAMOND

62.7%

LABORATORY GROWN

December 19, 2023

IGI Report Number

Description

## LABORATORY GROWN DIAMOND REPORT

December 19, 2023

IGI Report Number LG607349245

Description

LABORATORY GROWN DIAMOND

Shape and Cutting Style

8.96 X 5.68 X 3.56 MM

PEAR BRILLIANT

G

GRADING RESULTS

Measurements

Carat Weight 1.10 CARAT

Color Grade

Clarity Grade W\$ 2

ADDITIONAL GRADING INFORMATION

Polish **EXCELLENT** 

Symmetry **EXCELLENT** 

Fluorescence NONE

Inscription(s) (G) LG607349245

Comments: This Laboratory Grown Diamond was created by Chemical Vapor Deposition (CVD) growth process and may include post-growth treatment.

Type IIa