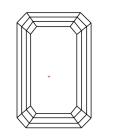

## **CLARITY CHARACTERISTICS**

### **KEY TO SYMBOLS**

Red symbols indicate internal characteristics. Green symbols indicate external characteristics.