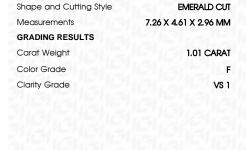

# LABORATORY GROWN DIAMOND REPORT

November 8, 2023

IGI Report Number LG607350169

Description

LABORATORY GROWN DIAMOND

Shape and Cutting Style

**EMERALD CUT** 

Measurements

7.26 X 4.61 X 2.96 MM

# **GRADING RESULTS**

1.01 CARAT Carat Weight

Color Grade

Clarity Grade VS 1