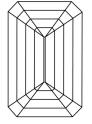

Report verification at igi.org

LG607350169

個 LG607350169

DIAMOND

LABORATORY GROWN

November 8, 2023

IGI Report Number

Description

# **ELECTRONIC COPY**

# LABORATORY GROWN DIAMOND REPORT

November 8, 2023

IGI Report Number LG607350169

Description

LABORATORY GROWN DIAMOND

Shape and Cutting Style

**EMERALD CUT** 

Measurements

7.26 X 4.61 X 2.96 MM

# **GRADING RESULTS**

1.01 CARAT Carat Weight

Color Grade

Clarity Grade VS 1

# ADDITIONAL GRADING INFORMATION

Polish **EXCELLENT** 

**EXCELLENT** Symmetry

NONE Fluorescence

Inscription(s) 151 LG607350169

Comments: This Laboratory Grown Diamond was created by Chemical Vapor Deposition (CVD) growth process and may include post-growth treatment.

Type IIa

### **PROPORTIONS**



## **CLARITY CHARACTERISTICS**





### **KEY TO SYMBOLS**

Red symbols indicate internal characteristics. Green symbols indicate external characteristics.

### **GRADING SCALES**

### CLARITY

| IF                     | VVS <sup>1-2</sup>             | VS <sup>1-2</sup>         | SI 1-2               | I <sup>1-3</sup> |
|------------------------|--------------------------------|---------------------------|----------------------|------------------|
| Internally<br>Flawless | Very Very<br>Slightly Included | Very<br>Slightly Included | Slightly<br>Included | Included         |

#### COLOR

| Е | F | G | Н | I | J | Faint | Very Light | Light |
|---|---|---|---|---|---|-------|------------|-------|
|---|---|---|---|---|---|-------|------------|-------|



Sample Image Used



© IGI 2020, International Gemological Institute