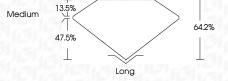

MBOLS**

Red symbols indicate internal characteristics. Green symbols indicate external characteristics.

### **GRADING SCALES**

### CLARITY

| IF                     | VVS <sup>1-2</sup>             | VS <sup>1-2</sup>         | SI 1-2               | I <sup>1-3</sup> |
|------------------------|--------------------------------|---------------------------|----------------------|------------------|
| Internally<br>Flawless | Very Very<br>Slightly Included | Very<br>Slightly Included | Slightly<br>Included | Included         |

#### COLOR

| Е | F | G | Н | I | J | Faint | Very Light | Light |
|---|---|---|---|---|---|-------|------------|-------|
|---|---|---|---|---|---|-------|------------|-------|



Sample Image Used



© IGI 2020, International Gemological Institute

FD - 10 20







62% —

#### ADDITIONAL GRADING INFORMATION

Inscription(s)

| Polish       | EXCELLEN |
|--------------|----------|
| Symmetry     | EXCELLEN |
| Fluorescence | NONI     |

Comments: This Laboratory Grown Diamond was created by Chemical Vapor Deposition (CVD) growth process and may include post-growth treatment.