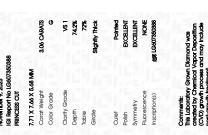

### LABORATORY GROWN DIAMOND REPORT

November 9, 2023

IGI Report Number LG607350388

Description

LABORATORY GROWN DIAMOND

Shape and Cutting Style

PRINCESS CUT

G

Measurements 7.71 X 7.66 X 5.68 MM

**GRADING RESULTS** 

Carat Weight 3.06 CARATS

Color Grade

Clarity Grade V\$ 1

### ADDITIONAL GRADING INFORMATION

Polish **EXCELLENT** 

Symmetry **EXCELLENT** 

Fluorescence NONE

Inscription(s) LG607350388

Comments: This Laboratory Grown Diamond was created by Chemical Vapor Deposition (CVD) growth

process and may include post-growth treatment.

Type IIa

#### ADDITIONAL GRADING INFORMATION

Inscription(s)

| Polish       | EXCELLEN |
|--------------|----------|
| Symmetry     | EXCELLEN |
| Fluorescence | NON      |

Pointed

Comments: This Laboratory Grown Diamond was created by Chemical Vapor Deposition (CVD) growth process and may include post-growth treatment. Type IIa