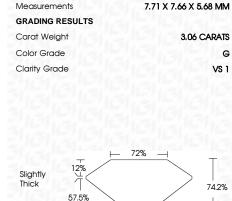

Measurements 7.71 X 7.66 X 5.68 MM

**GRADING RESULTS** 

Carat Weight 3.06 CARATS

Color Grade

Clarity Grade V\$ 1

### ADDITIONAL GRADING INFORMATION

Polish **EXCELLENT** 

Symmetry **EXCELLENT** 

Fluorescence NONE

Inscription(s) LG607350388

Comments: This Laboratory Grown Diamond was created by Chemical Vapor Deposition (CVD) growth

#### ADDITIONAL GRADING INFORMATION

Inscription(s)

| Polish       | EXCELLEN |
|--------------|----------|
| Symmetry     | EXCELLEN |
| Fluorescence | NON      |

Pointed

Comments: This Laboratory Grown Diamond was created by Chemical Vapor Deposition (CVD) growth process and may include post-growth treatment. Type IIa