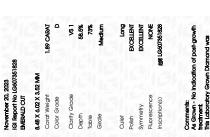

### LABORATORY GROWN DIAMOND REPORT

November 20, 2023

IGI Report Number LG607351828

LABORATORY GROWN Description

DIAMOND

D

Shape and Cutting Style **EMERALD CUT** 

Measurements 8.48 X 6.02 X 3.52 MM

## **GRADING RESULTS**

1.89 CARAT Carat Weight

Color Grade

Clarity Grade VS 1

### ADDITIONAL GRADING INFORMATION

Polish **EXCELLENT** 

**EXCELLENT** Symmetry

NONE Fluorescence

Inscription(s) /函 LG607351828

Comments: As Grown - No indication of post-growth

treatment

This Laboratory Grown Diamond was created by High Pressure High Temperature (HPHT) growth process.

# ADDITIONAL GRADING INFORMATION EXCELLENT Polish

Long

Symmetry **EXCELLENT** Fluorescence NONE (G) LG607351828 Inscription(s)

Comments: As Grown - No indication of post-growth

This Laboratory Grown Diamond was created by High Pressure High Temperature (HPHT) growth process. Type II