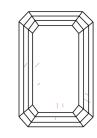

UT

DIAMOND

58.5%

LABORATORY GROWN

November 20, 2023

IGI Report Number

Shape and Cutting Style

Description

Medium

44%

# **ELECTRONIC COPY**

### LABORATORY GROWN DIAMOND REPORT

November 20, 2023

IGI Report Number LG607351828

LABORATORY GROWN Description

DIAMOND

D

Shape and Cutting Style **EMERALD CUT** 

Measurements 8.48 X 6.02 X 3.52 MM

## **GRADING RESULTS**

1.89 CARAT Carat Weight

Color Grade

Clarity Grade VS 1

### ADDITIONAL GRADING INFORMATION

Polish **EXCELLENT** 

**EXCELLENT** Symmetry

NONE Fluorescence

Inscription(s) /函 LG607351828

Comments: As Grown - No indication of post-growth

treatment

This Laboratory Grown Diamond was created by High Pressure High Temperature (HPHT) growth process.

Type II

### **PROPORTIONS**



#### **CLARITY CHARACTERISTICS**





### **KEY TO SYMBOLS**

Red symbols indicate internal characteristics. Green symbols indicate external characteristics.

### **GRADING SCALES**

### CLARITY

| IF                     | VVS <sup>1-2</sup>             | VS <sup>1-2</sup>         | SI 1-2               | I 1 - 3  |
|------------------------|--------------------------------|---------------------------|----------------------|----------|
| Internally<br>Flawless | Very Very<br>Slightly Included | Very<br>Slightly Included | Slightly<br>Included | Included |

#### COLOR

| E F G H I J Faint Very Light | Light |
|------------------------------|-------|
|------------------------------|-------|



Sample Image Used





© IGI 2020, International Gemological Institute

FD - 10 20





# ADDITIONAL GRADING INFORMATION EXCELLENT Po