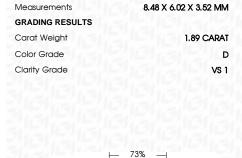

### LABORATORY GROWN DIAMOND REPORT

November 20, 2023

IGI Report Number LG607351828

LABORATORY GROWN Description

DIAMOND

D

Shape and Cutting Style **EMERALD CUT** 

Measurements 8.48 X 6.02 X 3.52 MM

## **GRADING RESULTS**

1.89 CARAT Carat Weight

Color Grade

Clarity Grade VS 1