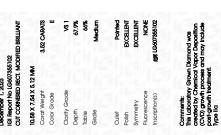

LG607355102

DIAMOND

67.9%

(607355102)

LABORATORY GROWN

December 1, 2023

IGI Report Number

Description

Medium

## ADDITIONAL GRADING INFORMATION

Polish **EXCELLENT** 

**EXCELLENT** Symmetry

NONE Fluorescence

1/5/1 LG607355102 Inscription(s)

Comments: This Laboratory Grown Diamond was created by Chemical Vapor Deposition (CVD) growth process and may include post-growth treatment. Type IIa

# ADDITIONAL GRADING INFORMATION

50.5%

| Polish       | EXCELLENT |
|--------------|-----------|
| Symmetry     | EXCELLENT |
| Fluorescence | NONE      |

Pointed

Comments: This Laboratory Grown Diamond was created by Chemical Vapor Deposition (CVD) growth process and may include post-growth treatment.

Inscription(s)