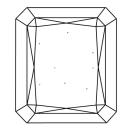

# LABORATORY GROWN DIAMOND REPORT

December 1, 2023

IGI Report Number LG607355102

Description

LABORATORY GROWN DIAMOND

Ε

Shape and Cutting Style CUT CORNERED RECTANGULAR MODIFIED BRILLIANT

10.58 X 7.54 X 5.12 MM Measurements

## **PROPORTIONS**