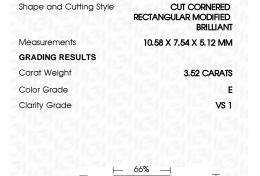

# LABORATORY GROWN DIAMOND REPORT

December 1, 2023

IGI Report Number LG607355102

Description

LABORATORY GROWN DIAMOND

Ε

Shape and Cutting Style CUT CORNERED RECTANGULAR MODIFIED BRILLIANT

10.58 X 7.54 X 5.12 MM Measurements

**GRADING RESULTS** 

Carat Weight 3.52 CARATS

Color Grade

Clarity Grade VS 1